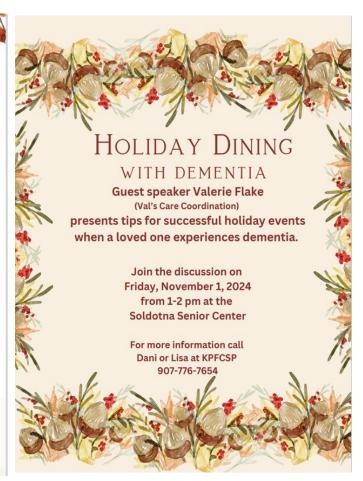

#### **Medicare Support**

The leaves have been swept off the trees by strong winds, leaving the whiteness of the birch in stark contrast to the deep greens of the spruce. The last burst of color is the lovely Larch trees, Hooray, a last color to Fall as we move toward Winter. The frost was heavy on my deck this morning, and they are saying maybe snow this weekend, shall see.

I am at the Soldotna Senior Center. I work Mon to Thurs, 8:30 to 3:30 and Fri from 8:30 to 11:30. You can make a phone call, or we can meet face to face. If you are coming in, call first to make sure I am available and not already committed to another appointment. The phone# here is 907-262-2322, it will be answered Soldotna Senior Center, ask for Lee or the Medicare person.

Lee Coray-Ludden