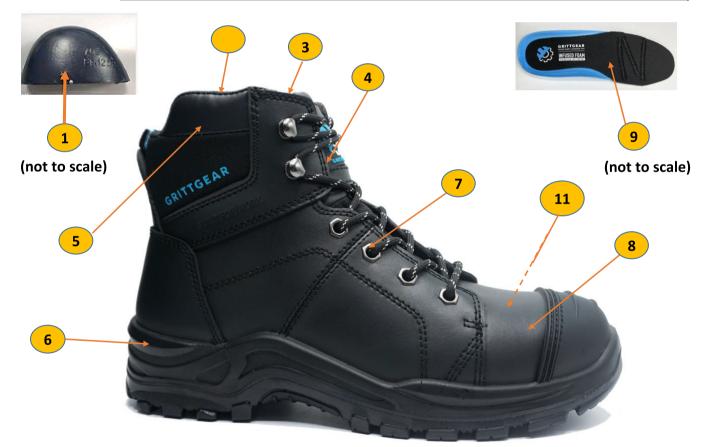

## Style number: FLINT S1P Genuine leather

| Technical Data Explaining Technical Drawing   |                      |                                       |                                 |
|-----------------------------------------------|----------------------|---------------------------------------|---------------------------------|
| Description                                   | Material Composition | Dimensions                            | Method of Assembly              |
| 1. Toe Cap                                    | Steel                | Thickness: 2mm<br>Length: 34mm - 42mm | Setting and bonding             |
| 2. Collar Lining                              | Mesh                 | Weight: 130g/m2                       | Glue and stitching              |
| 3. Label Inside Tongue<br>(with NRCS marking) | Synthetic fabric     | Length: 5.0cm<br>Width: 3.8cm         | Stitching                       |
| 4. Tongue                                     | Mesh                 | Weight: 260g/m2                       | Stitching                       |
| 5. Collar                                     | PU                   | Thickness: 0.8mm                      | Stitching                       |
| 6. Midsole                                    | Polyurathane         | Min thickness: 2.5cm                  | Injection moulded               |
| 7. eyelets                                    | Metal hole+hooks     | /                                     | /                               |
| 8. Upper                                      | Genuine leather      | Thickness: 1.4mm-1.6mm                | Stitching                       |
| 9. Insole                                     | Mesh +Foam+EVA       | Thickness: 6mm                        | Manual insertion, non-<br>bound |
| 10. Outsole                                   | Rubber               | Length: 277.3 mm - 335.8mm            | Injection moulded               |
| 11. Vamp Lining                               | Non-woven fabric     | Thickness: 1.5mm                      | Glue and stitching              |
| 12. Cleats                                    | Rubber               | Min height: 4mm                       | Injection moulded               |
| 13. Penetration Insert                        | Kevlar               | Thickness: 4mm                        | /                               |