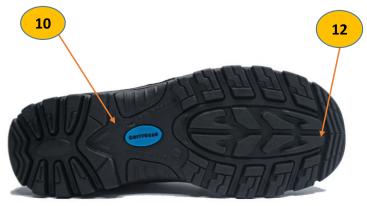

## Style number: FLINT S1P Genuine leather

| Technical Data Explaining Technical Drawing   |                      |                                       |                                 |
|-----------------------------------------------|----------------------|---------------------------------------|---------------------------------|
| Description                                   | Material Composition | Dimensions                            | Method of Assembly              |
| 1. Toe Cap                                    | Steel                | Thickness: 2mm<br>Length: 34mm - 42mm | Setting and bonding             |
| 2. Collar Lining                              | Mesh                 | Weight: 130g/m2                       | Glue and stitching              |
| 3. Label Inside Tongue<br>(with NRCS marking) | Synthetic fabric     | Length: 5.0cm<br>Width: 3.8cm         | Stitching                       |
| 4. Tongue                                     | Mesh                 | Weight: 260g/m2                       | Stitching                       |
| 5. Collar                                     | PU                   | Thickness: 0.8mm                      | Stitching                       |
| 6. Midsole                                    | Polyurathane         | Min thickness: 2.5cm                  | Injection moulded               |
| 7. eyelets                                    | Metal hole+hooks     | /                                     | /                               |
| 8. Upper                                      | Genuine leather      | Thickness: 1.4mm-1.6mm                | Stitching                       |
| 9. Insole                                     | Mesh +Foam+EVA       | Thickness: 6mm                        | Manual insertion, non-<br>bound |
| 10. Outsole                                   | Rubber               | Length: 277.3 mm - 335.8mm            | Injection moulded               |
| 11. Vamp Lining                               | Non-woven fabric     | Thickness: 1.5mm                      | Glue and stitching              |
| 12. Cleats                                    | Rubber               | Min height: 4mm                       | Injection moulded               |
| 13. Penetration Insert                        | Kevlar               | Thickness: 4mm                        | /                               |