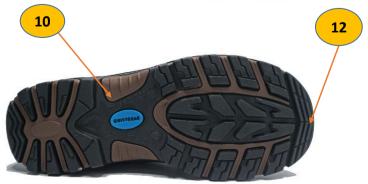

## **GRITTGEAR**<sup>®</sup>

| Technical Data Explaining Technical Drawing   |                         |                                       |                                   |
|-----------------------------------------------|-------------------------|---------------------------------------|-----------------------------------|
| Description                                   | Material Composition    | Dimensions                            | Method of<br>Assembly             |
| 1. Тое Сар                                    | Steel                   | Thickness: 2mm<br>Length: 34mm - 42mm | Setting and<br>bonding            |
| 2. Collar Lining                              | Mesh                    | Weight: 130g/m2                       | Glue and stitching                |
| 3. Label Inside Tongue<br>(with NRCS marking) | Synthetic fabric        | Length: 5.0cm<br>Width: 3.8cm         | Stitching                         |
| 4. Tongue                                     | Mesh                    | Weight: 260g/m2                       | Stitching                         |
| 5. Collar                                     | PU                      | Thickness: 0.8mm                      | Stitching                         |
| 6. Midsole                                    | Polyurathane            | Min thickness: 2.5cm                  | Injection                         |
| 7. Eyelets                                    | Metal hole + hooks      | /                                     | /                                 |
| 8. Upper                                      | Cow Crazy horse leather | Thickness: 1.8mm-2.0mm                | Stitching                         |
| 9. Insole                                     | Mesh + Foam + EVA       | Thickness: 6mm                        | Manual                            |
| 10. Outsole                                   | Rubber                  | Length: 277.3 mm -<br>335.8mm         | insertion<br>Injection<br>moulded |
| 11. Vamp Lining                               | Non-woven fabric        | Thickness: 1.5mm                      | Glue and<br>stitching             |
| 12. Cleats                                    | Rubber                  | Min height: 4mm                       | stitching<br>Injection<br>moulded |
| 13. Penetration Insert                        | Kevlar                  | Thickness: 4mm                        | /                                 |