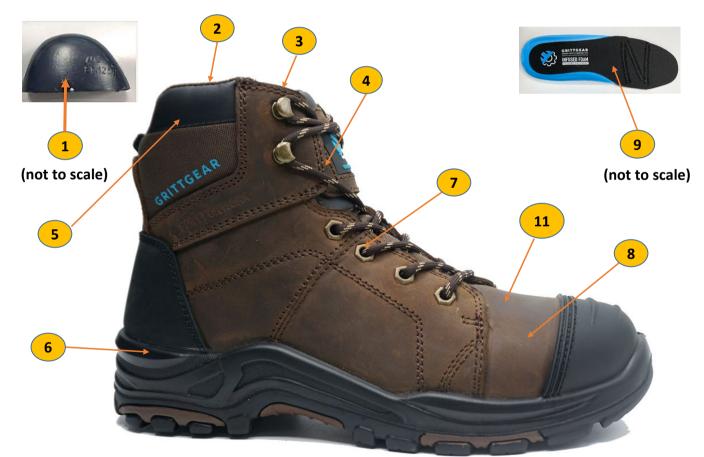

## **GRITTGEAR**<sup>®</sup>

| Technical Data Explaining Technical Drawing   |                         |                                       |                                   |
|-----------------------------------------------|-------------------------|---------------------------------------|-----------------------------------|
| Description                                   | Material Composition    | Dimensions                            | Method of<br>Assembly             |
| 1. Тое Сар                                    | Steel                   | Thickness: 2mm<br>Length: 34mm - 42mm | Setting and<br>bonding            |
| 2. Collar Lining                              | Mesh                    | Weight: 130g/m2                       | Glue and stitching                |
| 3. Label Inside Tongue<br>(with NRCS marking) | Synthetic fabric        | Length: 5.0cm<br>Width: 3.8cm         | Stitching                         |
| 4. Tongue                                     | Mesh                    | Weight: 260g/m2                       | Stitching                         |
| 5. Collar                                     | PU                      | Thickness: 0.8mm                      | Stitching                         |
| 6. Midsole                                    | Polyurathane            | Min thickness: 2.5cm                  | Injection                         |
| 7. Eyelets                                    | Metal hole + hooks      | /                                     | /                                 |
| 8. Upper                                      | Cow Crazy horse leather | Thickness: 1.8mm-2.0mm                | Stitching                         |
| 9. Insole                                     | Mesh + Foam + EVA       | Thickness: 6mm                        | Manual                            |
| 10. Outsole                                   | Rubber                  | Length: 277.3 mm -<br>335.8mm         | insertion<br>Injection<br>moulded |
| 11. Vamp Lining                               | Non-woven fabric        | Thickness: 1.5mm                      | Glue and<br>stitching             |
| 12. Cleats                                    | Rubber                  | Min height: 4mm                       | stitching<br>Injection<br>moulded |
| 13. Penetration Insert                        | Kevlar                  | Thickness: 4mm                        | /                                 |