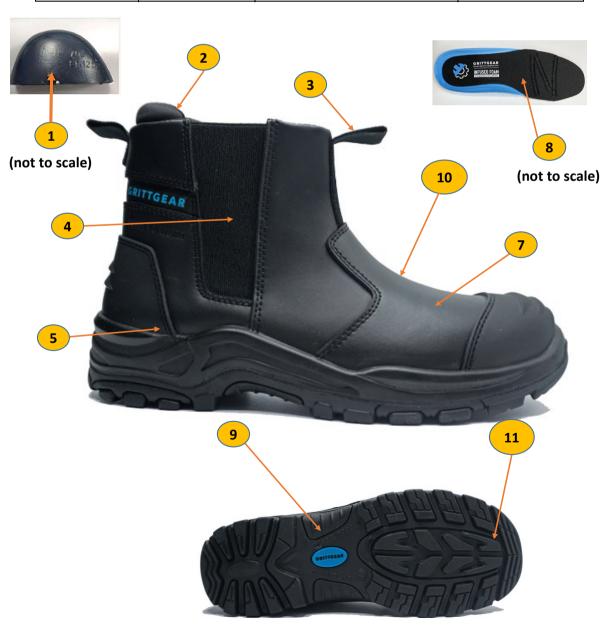

## GRITTGEAR

Style number: SLATE S1P Genuine leather

| Technical Data Explaining Technical Drawing |                      |                                       |                             |
|---------------------------------------------|----------------------|---------------------------------------|-----------------------------|
| Description                                 | Material Composition | Dimensions                            | Method of Assembly          |
| 1. Toe Cap                                  | Steel                | Thickness: 2mm<br>Length: 34mm - 42mm | Setting and bonding         |
| 2. Collar Lining                            | Fabric               | Weight: 130g/m                        | Glue and stitching          |
| 3. Label Inside Tongue (with NRCS marking)  | Synthetic fabric     | Length: 4.0cm<br>Width: 3.5cm         | Stitching                   |
| 4.Elastic Strip                             | Elastic              | Width: 2.5-4.5cm                      | Stitching                   |
| 5. Midsole                                  | Polyurathane         | Min thickness: 2.5cm                  | Injection moulded           |
| 6. Eyelets                                  | 1                    | /                                     | 1                           |
| 7. Upper                                    | Genuine leather      | Thickness: 1.4mm-1.6mm                | Stitching                   |
| 8. Insole                                   | Mesh + Foam + EVA    | Thickness: 6mm                        | Manual insertion, non-bound |
| 9. Outsole                                  | Rubber               | Length: 277.3 mm - 335.8mm            | Injection moulded           |
| 10. Vamp Lining                             | Non-woven fabric     | Thickness: 1.5mm                      | Glue and stitching          |
| 11. Cleats                                  | Rubber               | Min height: 4mm                       | Injection moulded           |
| 12. Penetration Insert                      | Kevlar               | Thickness: 4mm                        | 1                           |