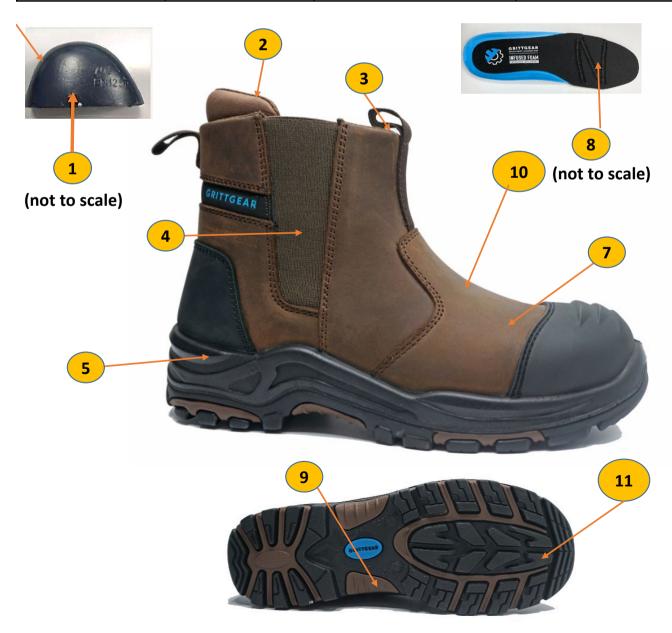

## **GRITTGEAR**

| Technical Data Explaining Technical Drawing |                         |                                       |                             |
|---------------------------------------------|-------------------------|---------------------------------------|-----------------------------|
| Description                                 | Material Composition    | Dimensions                            | Method of Assembly          |
| 1. Toe Cap                                  | Steel                   | Thickness: 2mm<br>Length: 34mm - 42mm | Setting and bonding         |
| 2. Collar Lining                            | Fabric                  | Weight: 130g/m                        | Glue and stitching          |
| Label Inside Tongue (with NRCS marking)     | Synthetic fabric        | Length: 4.0cm<br>Width: 3.5cm         | Stitching                   |
| 4.Elastic Strip                             | Elastic                 | Width: 2.5-4.5cm                      | Stitching                   |
| 5. Midsole                                  | Polyurathane            | Min thickness: 2.5cm                  | Injection moulded           |
| 6. Eyelets                                  | /                       | /                                     | /                           |
| 7. Upper                                    | Cow Crazy Horse Leather | Thickness: 1.8mm-2.0mm                | Stitching                   |
| 8. Insole                                   | Mesh + Foam + EVA       | Thickness: 8mm                        | Manual insertion, non-bound |
| 9. Outsole                                  | Rubber                  | Length: 277.3 mm - 335.8mm            | Injection moulded           |
| 10. Vamp Lining                             | Non-woven fabric        | Thickness: 1.5mm                      | Glue and stitching          |
| 11. Cleats                                  | Rubber                  | Min height: 4mm                       | Injection moulded           |
| 12. Penetration Insert                      | Kevlar                  | Thickness: 4mm                        | /                           |