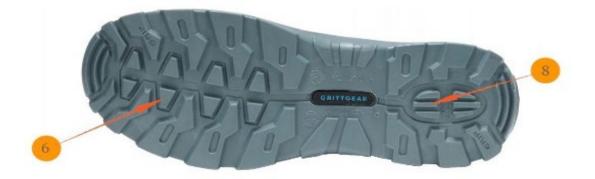

## **GRITTGEAR**®

| Technical Data Explaining Technical Drawing |                      |                                |                                   |
|---------------------------------------------|----------------------|--------------------------------|-----------------------------------|
| Description                                 | Material Composition | Dimensions                     | Method of<br>Assembly             |
| 1. Тое Сар                                  | Steel                | Thickness: 2mm<br>Length: 50mm | Setting and<br>bonding            |
| 2. Collar Lining                            | Mesh                 | Thickness: 4mm                 | Glue and stitching                |
| 3. Midsole                                  | Polyurathane         | Min thickness: 10mm            | Injection<br>moulded              |
| 4. Upper                                    | Smooth leather       | Thickness: 1.6mm-1.8mm         | Stitching                         |
| 5. Insole                                   | Mesh                 | Thickness: 5mm                 | Manual<br>insertion,<br>non-bound |
| 6. Outsole                                  | Polyurathane         | Length: 6mm                    | Injection<br>moulded              |
| 7. Vamp lining                              | Non-woven fabric     | Thickness: 1.2 mm              | Glue and stitching                |
| 8. Cleats                                   | Polyurathane         | Min height: 3mm                | Injection<br>moulded              |
| 9. Elastic Band                             | Textile              | Width: 42mm<br>Length: 75mm    | Stitching                         |
| 10. Pull tabs                               | Textile              | Width: 20mm<br>Length: 35mm    | Stitching                         |