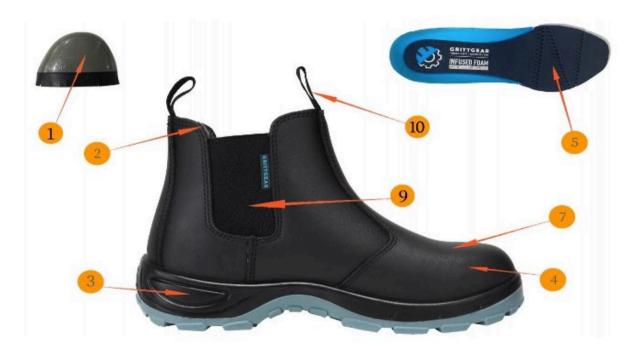

## **GRITTGEAR**®

| Technical Data Explaining Technical Drawing |                      |                                |                                   |
|---------------------------------------------|----------------------|--------------------------------|-----------------------------------|
| Description                                 | Material Composition | Dimensions                     | Method of<br>Assembly             |
| 1. Тое Сар                                  | Steel                | Thickness: 2mm<br>Length: 50mm | Setting and<br>bonding            |
| 2. Collar Lining                            | Mesh                 | Thickness: 4mm                 | Glue and stitching                |
| 3. Midsole                                  | Polyurathane         | Min thickness: 10mm            | Injection<br>moulded              |
| 4. Upper                                    | Smooth leather       | Thickness: 1.6mm-1.8mm         | Stitching                         |
| 5. Insole                                   | Mesh                 | Thickness: 5mm                 | Manual<br>insertion,<br>non-bound |
| 6. Outsole                                  | Polyurathane         | Length: 6mm                    | Injection<br>moulded              |
| 7. Vamp lining                              | Non-woven fabric     | Thickness: 1.2 mm              | Glue and stitching                |
| 8. Cleats                                   | Polyurathane         | Min height: 3mm                | Injection<br>moulded              |
| 9. Elastic Band                             | Textile              | Width: 42mm<br>Length: 75mm    | Stitching                         |
| 10. Pull tabs                               | Textile              | Width: 20mm<br>Length: 35mm    | Stitching                         |