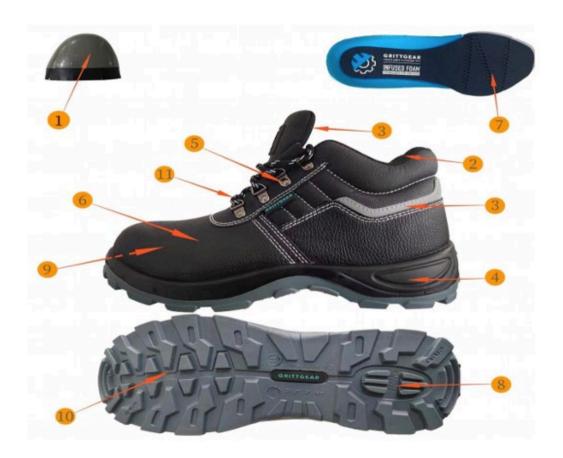

| Technical Data Explaining Technical Drawing |                      |                                |                             |
|---------------------------------------------|----------------------|--------------------------------|-----------------------------|
| Description                                 | Material Composition | Dimensions                     | Method of<br>Assembly       |
| 1. Toe Cap                                  | Steel                | Thickness: 2mm<br>Length: 50mm | Setting and bonding         |
| 2. Collar Lining                            | Mesh                 | Thickness: 6mm                 | Glue and stitching          |
| 3. Reflective Strip                         | Retroreflective PU   | Width: PU1.9mm                 | Stitching                   |
| 4. Midsole                                  | Polyurathane         | Min thickness: 0.8mm           | Injection<br>moulded        |
| 5. D-ring eyelets                           | Iron                 | Thickness: 4mm                 | Glued                       |
| 6. Upper                                    | Cow leather          | Thickness: 1.6mm-1.8mm         | Stitching                   |
| 7. Insole                                   | Mesh and EVA         | Thickness: 5 mm                | Manual insertion, non-bound |
| 8. Outsole                                  | Polyurathane         | Length: 6mm                    | Injection<br>moulded        |
| 9. Vamp lining                              | Non-woven fabric     | Thickness: 1.2mm               | Glue and stitching          |
| 10. Cleats                                  | Polyurathane         | Min height: 3mm                | Injection<br>moulded        |
| 11. Shoe lace                               | Textile              | Length: 100mm                  |                             |