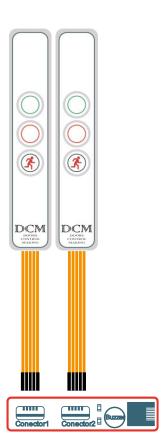

## Membrane Light on frame Specifications:

Dimensions: 26 x 180 mm,

Finish: 3M adhesive membrane applied with translucent red/green LED zone. Connection: 2 x RJ 45, plug and play.

Voltage: 24 VDC.

Functions: Red indicator Green indicator Sound alarm

Emergency reset button.

Installation details:

Due to the final application of the membrane, installation is carried out by gluing to the surface. CNC cut size: 26 x 180 mm, R3 mm corners.