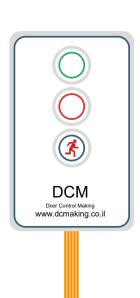

## Wall Membrane Light Specifications:

Dimensions: 75 x 120 mm,

Depth: 1 mm.

Finish: Application of 3M adhesive membrane.

with translucent red/green LED zone. Connection: 2 x RJ 45, plug and play.

Voltage: 24 VDC.

Functions: Red indicator Green indicator Sound alarm

Emergency reset button

Installation details:

Thanks to the final application of the membrane,

installation is carried out by gluing.

CNC cut size: 75 x 120 mm, corners R3 mm.