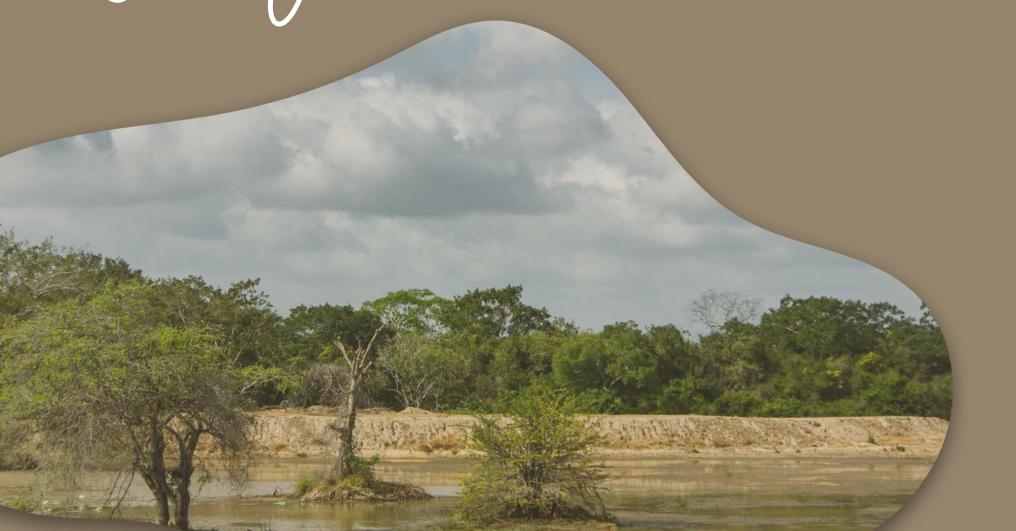

## **GLIMPSE JOURNEY TO** THE GOLDEN SKIES

you will be experiencing extreme weather conditions in dry-zone jungles and among the natural wildlife. We will be crossing the dry zone jungles while carrying all our survival gear and necessary items for survival. It is a 3-day journey in a virgin jungle that leads us towards the coastal line of a paradise island. It is an amazing experience to enjoy the night camping with a view of the golden sunset gifted by mother nature.

But we have not reached our destination yet as we have three beach night camps to pass to reach our destination where the river kisses the ocean.

During this expedition, you will be challenged and learn about survival techniques in a dry zone jungle, especially as you walk through the wildlife terrain of leopards, elephants, and bears.