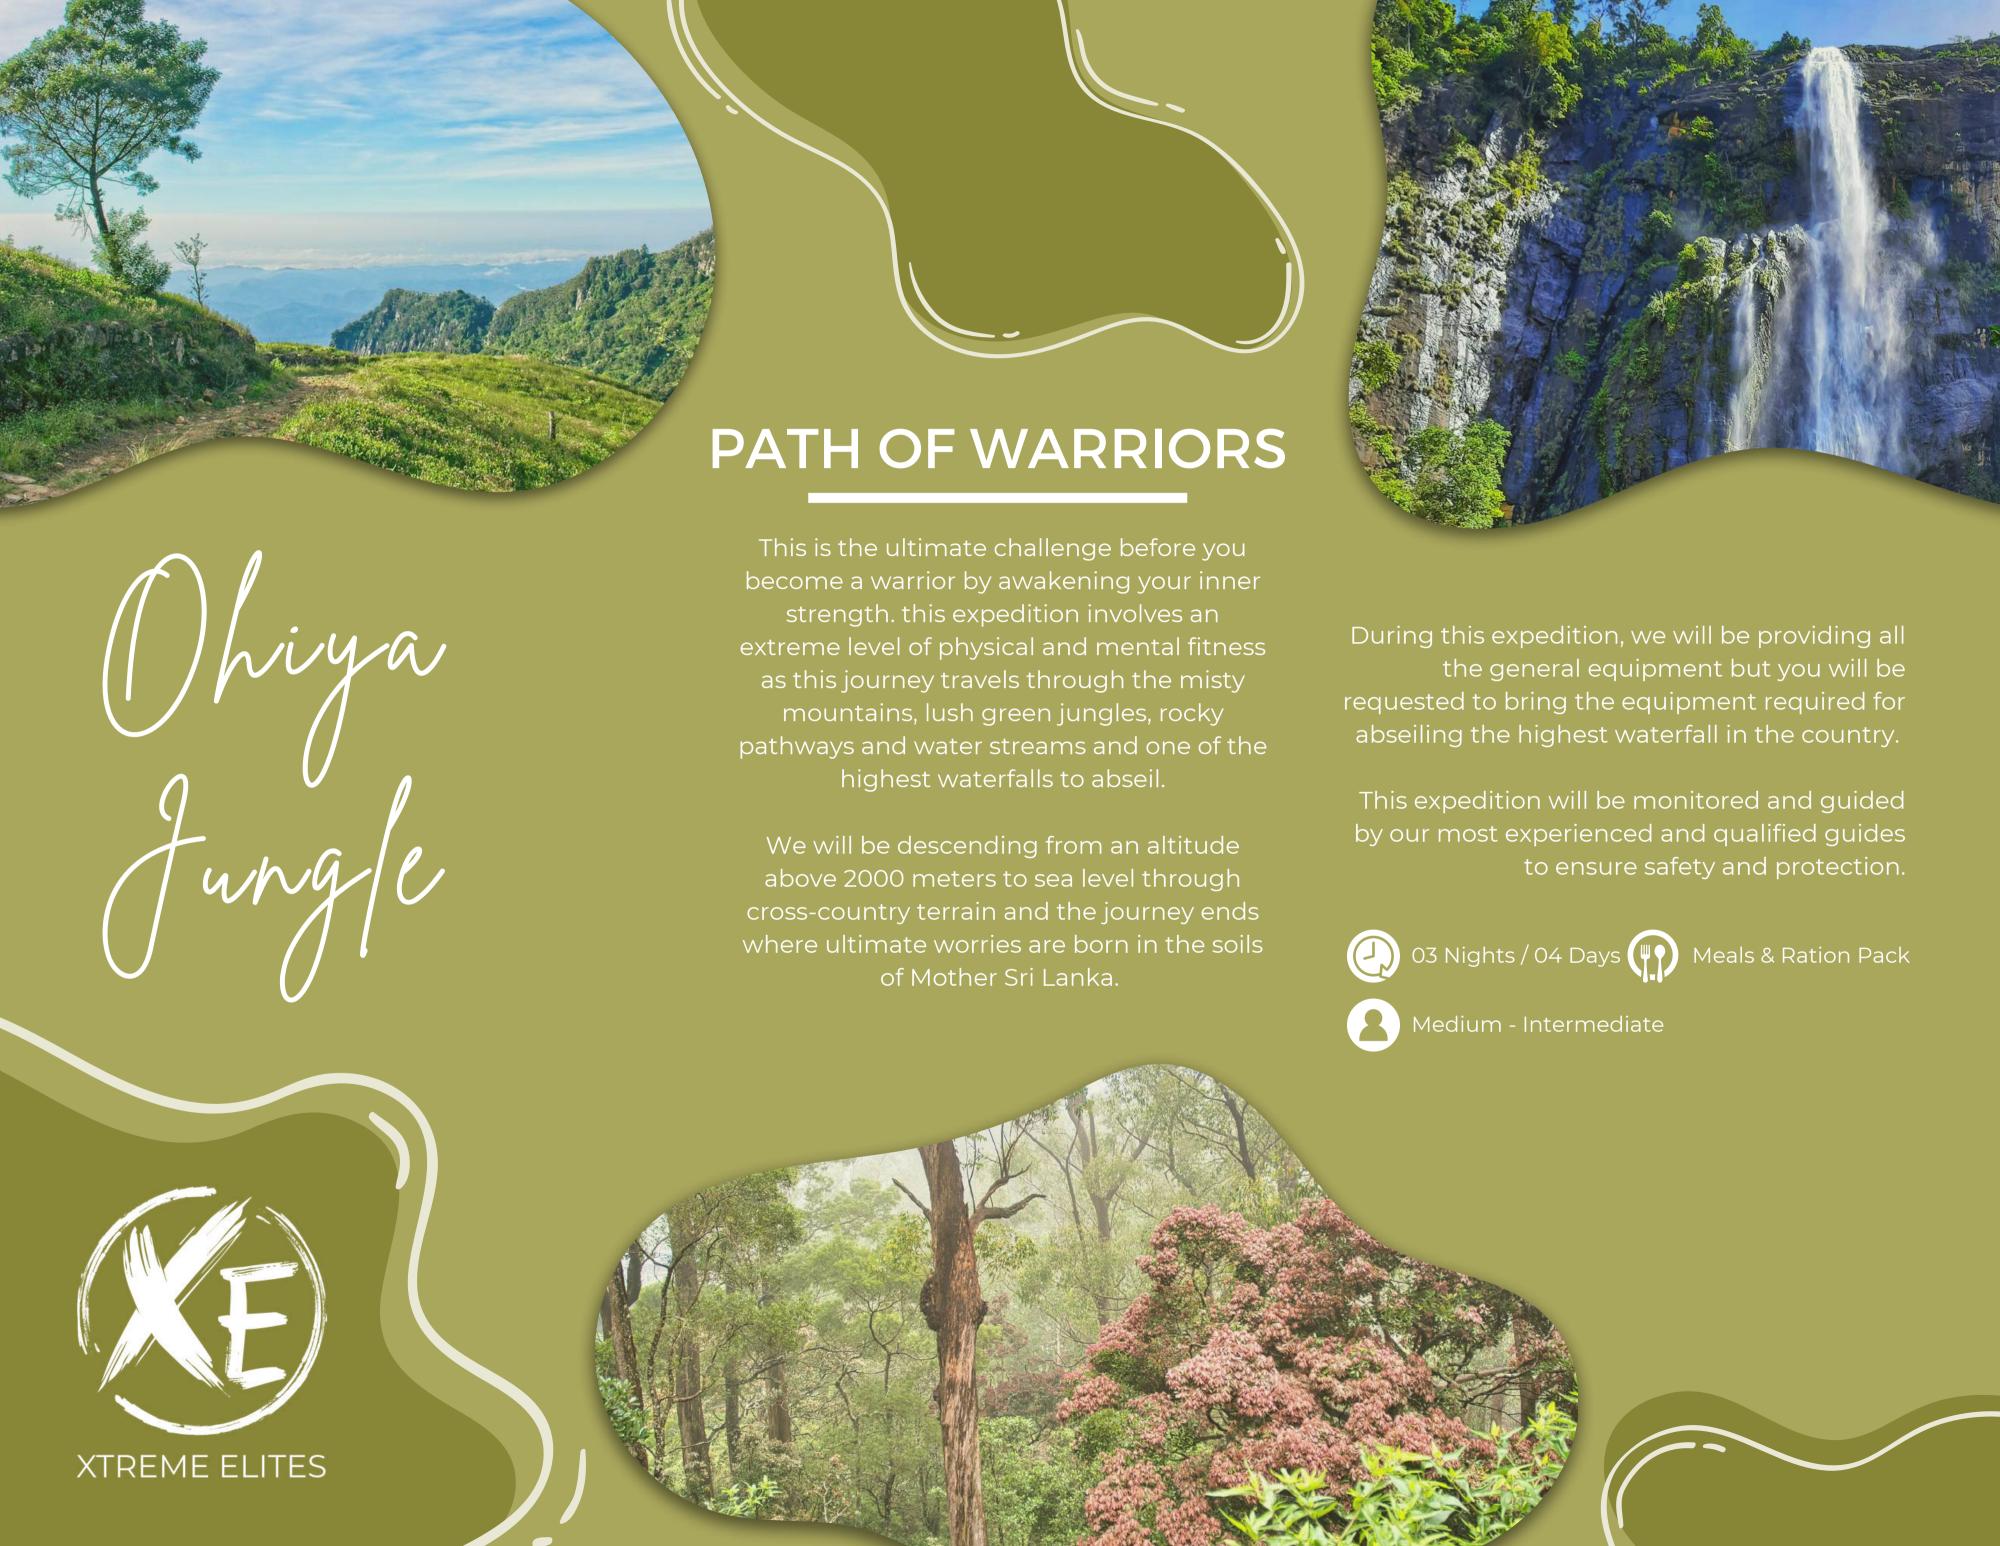

ng with a view of the golden sunset gifted by mother nature.

But we have not reached our destination yet as we have three beach night camps to pass to reach our destination where the river kisses the ocean.



During this expedition, you will be challenged and learn about survival techniques in a dry zone jungle, especially as you walk through the wildlife terrain of leopards, elephants, and bears.

This expedition requires a high level of weather tolerance, endurance and mental fitness to complete the expedition successfully. Our expert guides who come from elite forces will make sure your safety and survival by all means. More importantly, this is one of the expeditions that our Founder joins based on his availability.



02 Nights / 03 Days



Meals & Snack



Medium - Intermediate