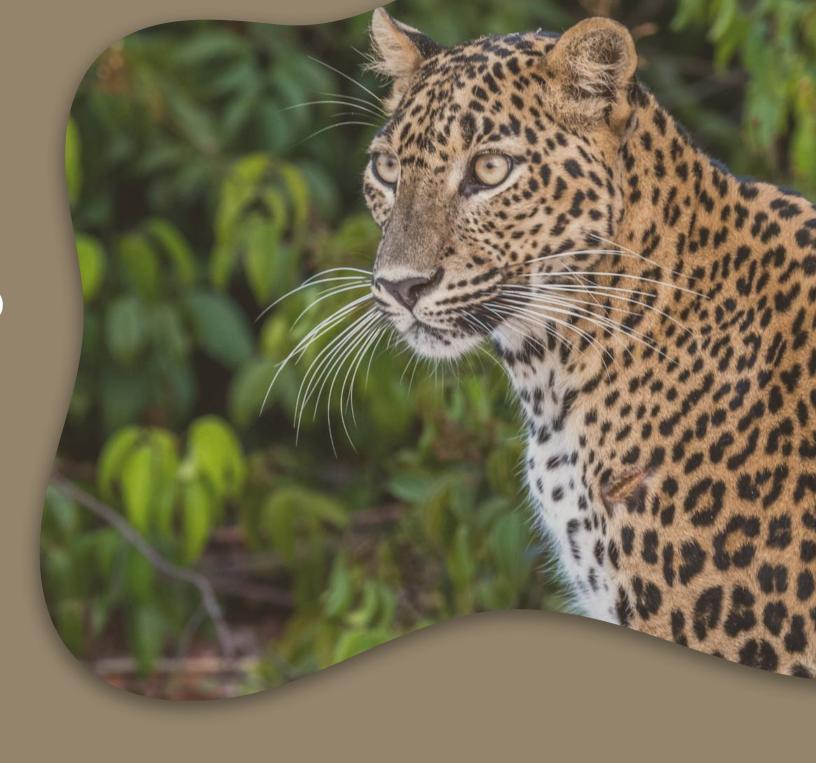

But we have not reached our destination yet as we have three beach night camps to pass to reach our destination where the river kisses the ocean.

During this expedition, you will be challenged and learn about survival techniques in a dry zone jungle, especially as you walk through the wildlife terrain of leopards, elephants, and bears.