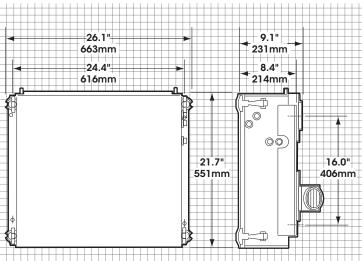

## R-9800 SPECIFICATIONS

BTUs

Heating - 45,000 BTU/Hr @ 100°F (13.2 kW @ 37.8°C) air temperature rise Cooling – 25,000 BTU/Hr with 36°F (7.3 kW @ 2.2°C) refrigerant temperature and 80°F (26.7°C) wet bulb entering air 400 CFM (680 m<sup>3</sup>/h)

**AIR FLOW** WEIGHT 70 lbs. (32 kg)

MOTORS One 12 VDC, three-speed (24 VDC available)

CURRENT 22.7 amps @ 13.6 VDC (includes 4 amps for A/C clutch)

11.4 amps @ 27.2 VDC (includes 2 amps for A/C clutch) DRAW