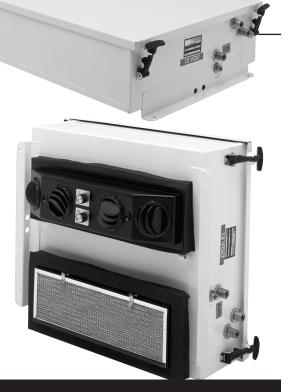

## **CONSTRUCTION • MINING •** AGRICULTURE

Vertical or horizontal—the R-9800 mounts either way to fit your space. The control panel can be remote-mounted for the convenience of the operator. Rubber tie-downs unlatch for easy servicing of all components. Optional equipment includes a remotemount filter and in-line booster blower for a pressurized, dust-free cab.