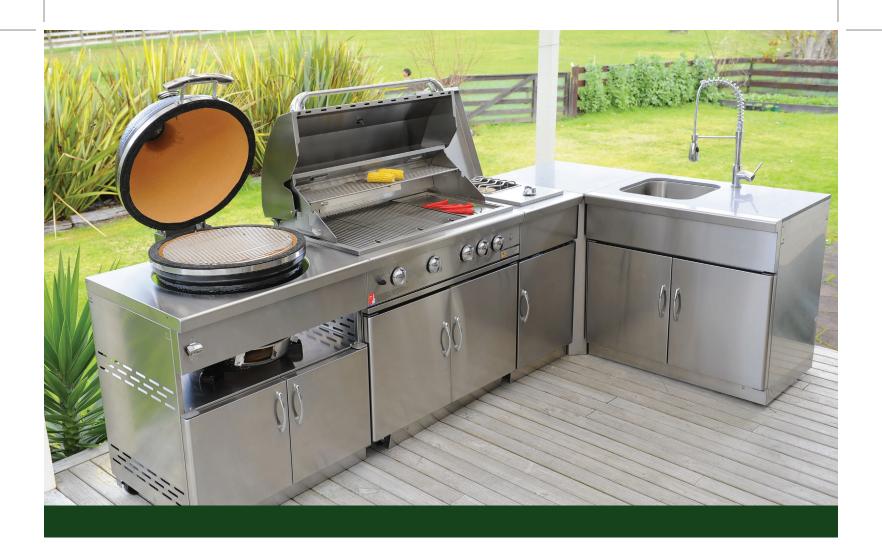

#### **OUTDOOR BBQ KITCHEN**

For a variety of reasons, an outdoor BBQ kitchen can be a valuable addition to a villa. Entertaining guests and throwing parties can be made easier with an outside BBQ kitchen.