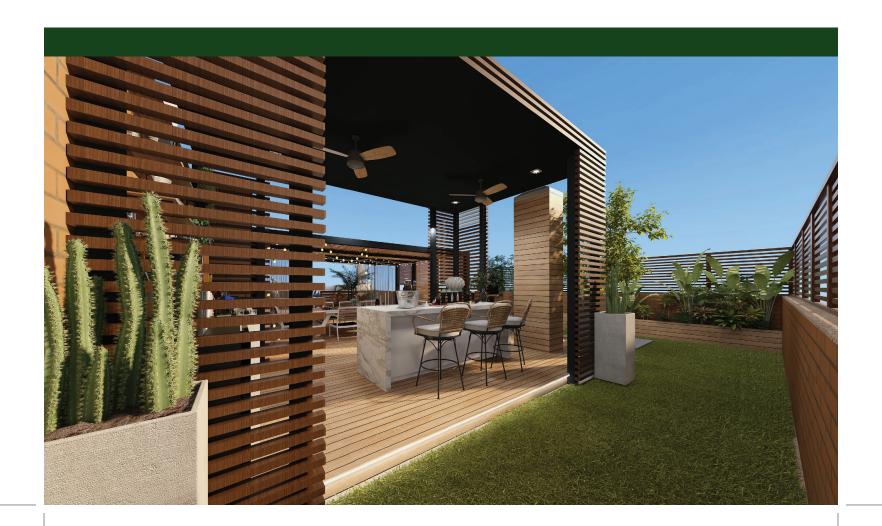

## BIOCLIMATIC PERGOLA

Bioclimatic pergolas are the most recent technological breakthroughs, and they are sturdy, durable, easy to operate, climate-controlled, flame-retardant, and easily retractable. They can be fitted or installed anywhere and are appropriate for any home or workplace.