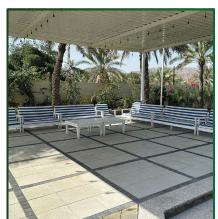

#### **PERGOLAS**

Pergolas are an important part of landscape design because they provide shade and protection from the sun. They can be utilized to make an outdoor seating area or to cover a parking lot.