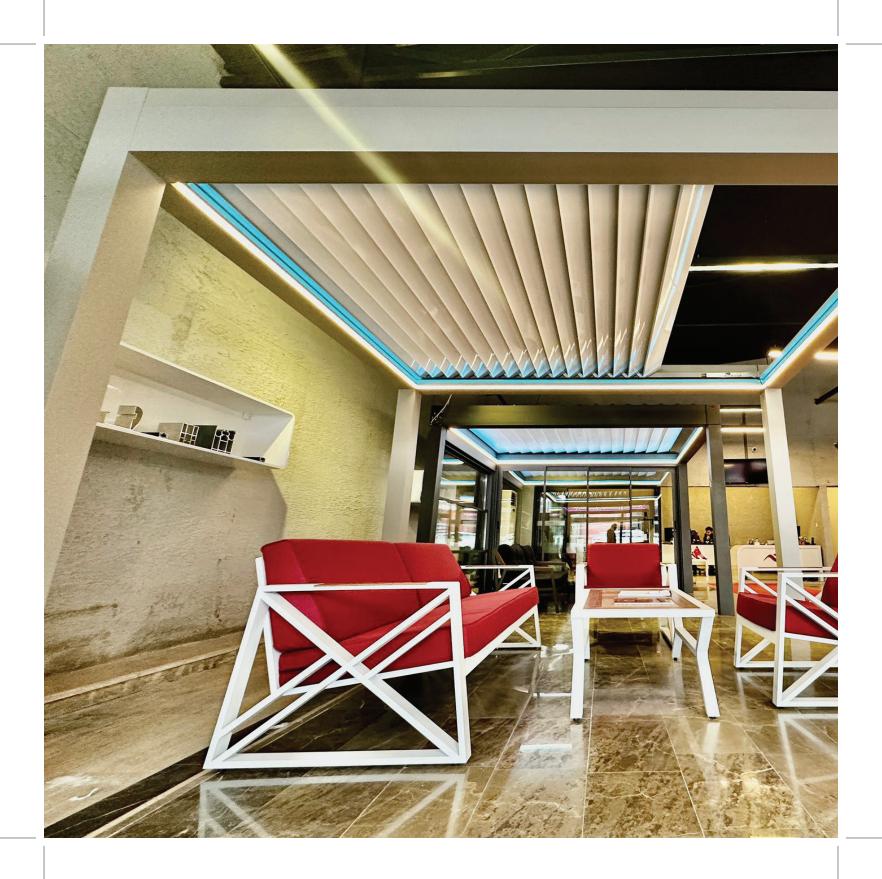

## BIOCLIMATIC PERGOLA

Bioclimatic pergolas are the most recent technological breakthroughs, and they are sturdy, durable, easy to operate, climate-controlled, flame-retardant, and easily retractable. They can be fitted or installed anywhere and are appropriate for any home or workplace.