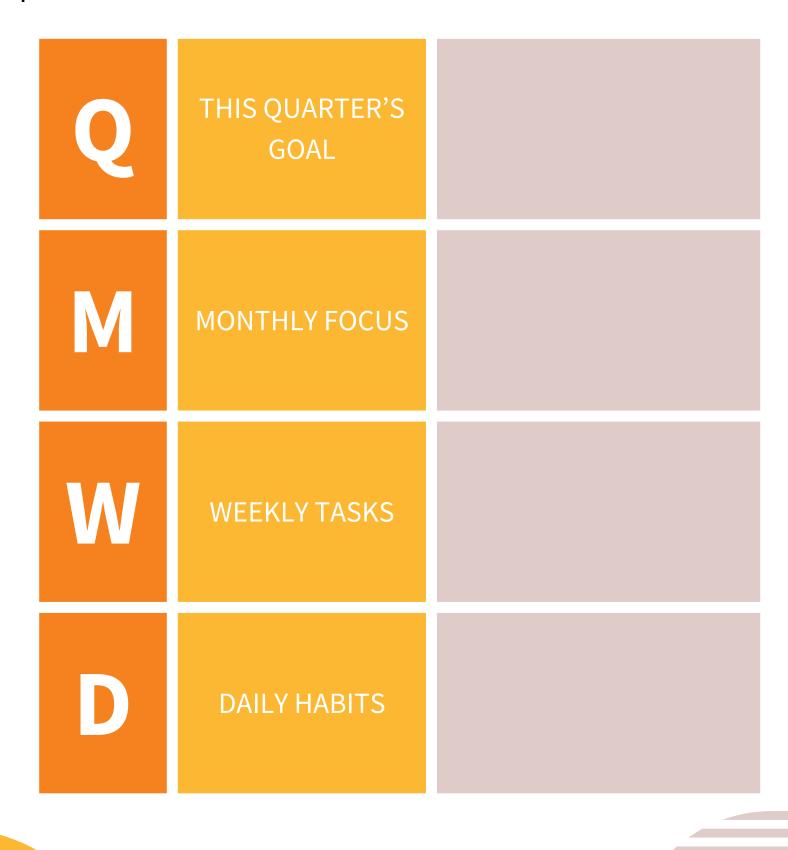

### SET A GOAL

- FOR THE YEAR
- FOR THIS QUARTER
- FOR THIS MONTH
- FOR THIS WEEK

- QUARTERLY GOAL: WHAT'S THE BIG OUTCOME TO HIT IN 90 DAYS?
- MONTHLY ACTIONS: BREAK IT INTO 2–4 KEY MOVES.
- WEEKLY TASKS: SET ONE CLEAR STEP FOR EACH WEEK.
- **DAILY HABITS:** BUILD MOMENTUM WITH SMALL, REPEATABLE ACTIONS.