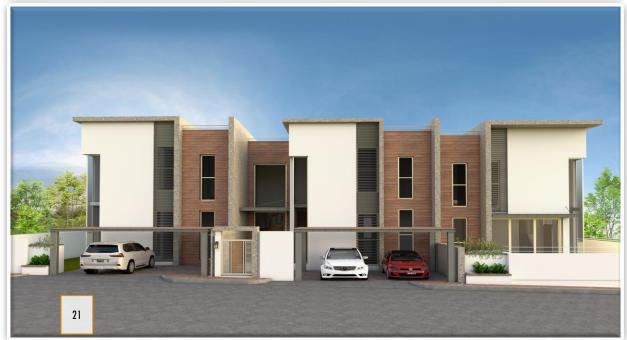

## FINISHED PROJECTS

Modification Works on G+M warehouse No.1 on plot No.3691027 at Al Quoz Ind. Fourth, Dubai for magic Color Technical Services LLC
 □ Refurbishing Works for the Existing Villa at Plot No. 8(394-219) at Al Thanayah Fourth-R16, Emirates Hills, Dubai – UAE for Mr. Mayur Batra
 □ Modification Works of G+1 Villa on Plot No. 3940320 Emirates Hill Third, Dubai UAE
 □ G+1 Villa on Plot No 171 (251-1485), Block: Mirdif (251), Dubai – UAE
 □ B+G+1 Luxury Villa on Plot No. 3324455 at Pearl Jumeirah for Mr. Rakesh Agarwal
 □ Villa Modification for M/s. Midas Global Limited on Plot No. 157 Al Thanyah Fifth Jumeirah Islands, Dubai-UAE