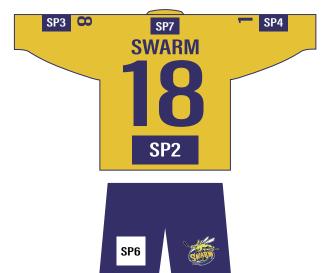

| SHIRT PANEL | SPONSORSHIP NAME                      | PRICE  |
|-------------|---------------------------------------|--------|
| SP1         | TITLE SPONSOR                         | £1,200 |
| SP2         | COMMUNITY SPONSOR - BACK PACKAGE      | \$600  |
| SP3         | COMMUNITY SPONSOR - LEFT SLEEVE       | 2600   |
| SP4         | COMMUNITY SPONSOR - RIGHT SLEEVE      | \$600  |
| SP5         | COMMUNITY SPONSOR - FRONT LEG PACKAGE | \$600  |
| SP6         | COMMUNITY SPONSOR - BACK LEG PACKAGE  | \$600  |
| SP7         | PLAYER PACKAGE - INDIVIDUAL PACKAGE   | £200   |