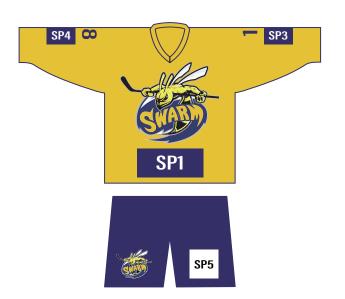

| SHIRT PANEL | SPONSORSHIP NAME                      | PRICE  |
|-------------|---------------------------------------|--------|
| SP1         | TITLE SPONSOR                         | £1,200 |
| SP2         | COMMUNITY SPONSOR - BACK PACKAGE      | \$600  |
| SP3         | COMMUNITY SPONSOR - LEFT SLEEVE       | 2600   |
| SP4         | COMMUNITY SPONSOR - RIGHT SLEEVE      | \$600  |
| SP5         | COMMUNITY SPONSOR - FRONT LEG PACKAGE | \$600  |
| SP6         | COMMUNITY SPONSOR - BACK LEG PACKAGE  | \$600  |
| SP7         | PLAYER PACKAGE - INDIVIDUAL PACKAGE   | £200   |