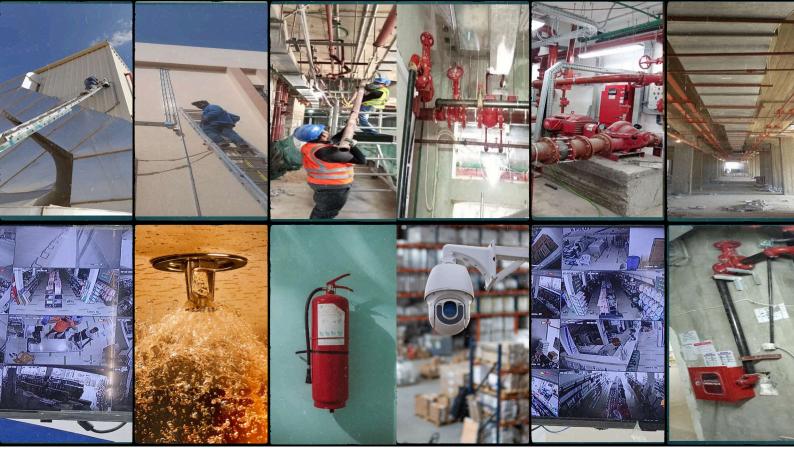

الشهادة تم إنشاؤها إلكترونياً ومعتمدة من الجهة المختصة ولا تحتاج الى ختم او توقيع

- 1. Project Name- Adala Debt Collection Company
- 2. City-Riyadh

| Product                                          | Company   |
|--------------------------------------------------|-----------|
| ELECTRIC FIRE PUMP & JOCKEY PUMP (500 GPM 7 BAR) | FIRE LION |
| FIRE HOSE CABINET                                | BRISTOL   |
| FIRE PROOF EMERGENCY DOOR                        | EMARAT    |
| CO2 FIRE EXTINGUSHER                             | EMARAT    |
| SMOKE DETECTOR, HEAT DETECTOR                    | CONTEX UK |
| CONVENTIONAL FIRE ALARM CONTROL PANEL<br>2 ZONE  | CONTEX UK |
| TOP SPRINKLER, BOTTOM SPRINKLER                  | TYCO      |

### **Project Description**

- 1. Project Name-Takatuf Pioneering Development
- 2. City-Riyadh

| Product                       | Company                 |
|-------------------------------|-------------------------|
| ELECTRIC PUMP & JOCKEY PUMP   | PENTAIR (UNITED STATES) |
| FIRE EXTINGUSHER POWDER       | CHINA                   |
| FIRE PROOF EMERGENCY DOOR     | EMARAT                  |
| CO2 FIRE EXTINGUSHER          | EMARAT                  |
| SMOKE DETECTOR, HEAT DETECTOR | CONTEX UK               |
| COUPLING (GROOVED)            | SHEILD                  |

- 1. Project Name- Ibrahim Abdul Rahman Al-Minqash Foundation
- 2. City- Al-Quwayiyah

| Product                                          | Company           |
|--------------------------------------------------|-------------------|
| ELECTRIC FIRE PUMP & JOCKEY PUMP (350GPM 7 BAR ) | EBARA CORPORATION |
| FIRE HOSE CABINET                                | BRISTOL           |
| FIRE PROOF EMERGENCY DOOR                        | EMARAT            |
| CO2 FIRE EXTINGUSHER                             | EMARAT            |
| FIRE EXTINGUSHER POWDER                          | CHINA             |
| SMOKE DETECTOR, HEAT DETECTOR                    | CONTEX UK         |
| CONVENTIONAL FIRE ALARM CONTROL PANEL 1 ZONE     | CONTEX UK         |

#### **Project Description**

- 1. Project Name- Zawiya Al-Maathar Company
- 2. City-Riyadh

| Product                                          | Company           |
|--------------------------------------------------|-------------------|
| ELECTRIC FIRE PUMP & JOCKEY PUMP (150GPM 7 BAR ) | EBARA CORPORATION |
| FIRE HOSE CABINET                                | BRISTOL           |
| FIRE PROOF EMERGENCY DOOR                        | EMARAT            |
| CO2 FIRE EXTINGUSHER                             | EMARAT            |
| FIRE EXTINGUSHER POWDER                          | CHINA             |
| SMOKE DETECTOR, HEAT DETECTOR                    | CONTEX UK         |
| CONVENTIONAL FIRE ALARM CONTROL PANEL 2 ZONE     | CONTEX UK         |

- 1. Project Name- Makarim Riyadh Company
- 2. City-Riyadh

| Product                                          | Company           |
|--------------------------------------------------|-------------------|
| ELECTRIC FIRE PUMP & JOCKEY PUMP (500GPM 7 BAR ) | EBARA CORPORATION |
| FIRE HOSE CABINET                                | BRISTOL           |
| FIRE PROOF EMERGENCY DOOR                        | EMARAT            |
| CO2 FIRE EXTINGUSHER                             | EMARAT            |
| FIRE EXTINGUSHER POWDER                          | CHINA             |
| SMOKE DETECTOR, HEAT DETECTOR                    | CONTEX UK         |
| CONVENTIONAL FIRE ALARM CONTROL PANEL 16 ZONE    | CONTEX UK         |

### **Project Description**

- 1. Project Name- Arab Houses Company
- 2. City-Riyadh

| Product                                      | Company   |
|----------------------------------------------|-----------|
| FIRE HOSE CABINET                            | BRISTOL   |
| CO2 FIRE EXTINGUSHER                         | EMARAT    |
| FIRE EXTINGUSHER POWDER                      | CHINA     |
| SMOKE DETECTOR, HEAT DETECTOR                | CONTEX UK |
| CONVENTIONAL FIRE ALARM CONTROL PANEL 2 ZONE | CONTEX UK |

- 1. Project Name- Alphabet Street Company
- 2. City-Riyadh

| Product                                           | Company           |
|---------------------------------------------------|-------------------|
| ELECTRIC FIRE PUMP & JOCKEY PUMP (150 GPM 7 BAR ) | EBARA CORPORATION |
| FIRE HOSE CABINET                                 | BRISTOL           |
| FIRE PROOF EMERGENCY DOOR                         | EMARAT            |
| CO2 FIRE EXTINGUSHER                              | EMARAT            |
| FIRE EXTINGUSHER POWDER                           | CHINA             |
| SMOKE DETECTOR, HEAT DETECTOR                     | CONTEX UK         |
| CONVENTIONAL FIRE ALARM CONTROL PANEL 2 ZONE      | CONTEX UK         |

#### **Project Description**

- 1. Project Name- Abdullah Mohammed Al-Saad Water Desalination Corporation
- 2. City-Riyadh

| Product                                           | Company           |
|---------------------------------------------------|-------------------|
| ELECTRIC FIRE PUMP & JOCKEY PUMP (150 GPM 7 BAR ) | EBARA CORPORATION |
| FIRE HOSE CABINET                                 | BRISTOL           |
| CO2 FIRE EXTINGUSHER                              | EMARAT            |
| FIRE EXTINGUSHER POWDER                           | CHINA             |
| SMOKE DETECTOR, HEAT DETECTOR                     | CONTEX UK         |
| CONVENTIONAL FIRE ALARM CONTROL PANEL 1 ZONE      | CONTEX UK         |