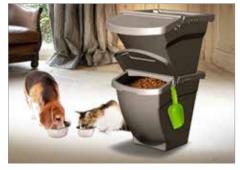

Dry Food Storage Container.
Keeps your pet's food
fresh, organized and easily
accessible. Perfect for dog food,
horse feed, or other dry goods.
This container offers thoughtful
design, durability and convenience.

 Dual-Lid Design. Large lid for easy filling and small lid for controlled portion dispensing

 Stackable Efficiency. Stack multiple containers and still access the contents easily by using the small lid.

- Save space while keeping food organized
- **UV-Protected** ensuring long-lasting indoors or outdoors.
- **Versatile Use** Ideal for dry dog food, horse feed, or other storage needs in barns, stables, homes, or kennels.
- Two Convenient Sizes.
- Available in many colors to match your preferences or décor.