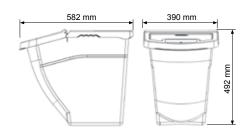

| Item No. | Description            | Price per | Product Dim |             |            | Weight    | Qty    | Packaging Details Master |          | Master Pack | Pallet Dim | Qty                | Qty        | 20'        | 40HC'     |           |
|----------|------------------------|-----------|-------------|-------------|------------|-----------|--------|--------------------------|----------|-------------|------------|--------------------|------------|------------|-----------|-----------|
|          |                        | Unit      | cm/inch     |             |            | per Unit  | Per    | cm/inch                  |          |             | Weight     | cm/inch            | per pallet | per pallet | Container | Container |
|          |                        |           |             | W           | Н          | Kg/Lbs    | Master |                          | W        | Н           | Kg/Lbs     |                    | 20"        | 40HC"      | load      | load      |
| PSL      | Pet Food Storage Large |           | 58.2 / 23.3 | 39.0 / 15.6 | 49.2/ 19.7 | 0.0 / 0.0 | 0      | 0.0/ 0.0                 | 0.0/ 0.0 | 0.0/0.0     | 0.0/ 0.0   | 120x80 / 47.2x31.5 | 0          | 0          | 0         | 0         |