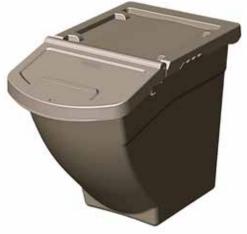

Dry Food Storage Container.
Keeps your pet's food
fresh, organized and easily
accessible. Perfect for dog food,
horse feed, or other dry goods.
This container offers thoughtful
design, durability and convenience.

 Dual-Lid Design. Large lid for easy filling and small lid for controlled portion dispensing

 Stackable Efficiency. Stack multiple containers and still access the contents easily by using the small lid.