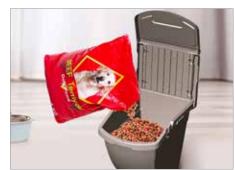

Dry Food Storage Container.
Keeps your pet's food
fresh, organized and easily
accessible. Perfect for dog food,
horse feed, or other dry goods.
This container offers thoughtful
design, durability and convenience.

- Save space while keeping food organized
- **UV-Protected** ensuring long-lasting indoors or outdoors.
- **Versatile Use** Ideal for dry dog food, horse feed, or other storage needs in barns, stables, homes, or kennels.
- Two Convenient Sizes.
- Available in many colors to match your preferences or décor.