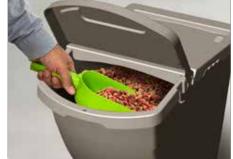

 Dual-Lid Design. Large lid for easy filling and small lid for controlled portion dispensing

 Stackable Efficiency. Stack multiple containers and still access the contents easily by using the small lid.

- Save space while keeping food organized
- **UV-Protected** ensuring long-lasting indoors or outdoors.
- **Versatile Use** Ideal for dry dog food, horse feed, or other storage needs in barns, stables, homes, or kennels.
- Two Convenient Sizes.
- Available in many colors to match your preferences or décor.