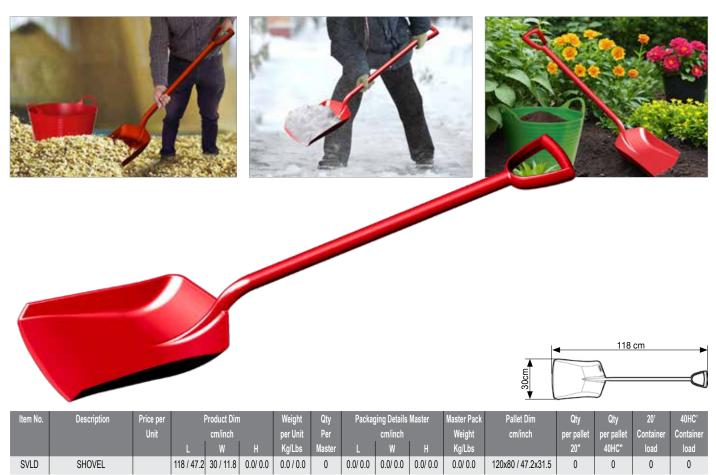

## Heavy Duty Shovel

This Heavy-Duty Shovel is crafted from high-quality UV-protected plastic, ensuring durability and long-lasting performance even under all weather conditions. Designed for versatility. It's the perfect tool for farm work, gardening tasks and snow removal. Handling every job with ease. Its special shape and ergonomic design provides comfort and efficiency, making every task feel effortless.

Built to be strong and durable, it withstands heavy use while maintaining its form and function.

- UV-Protected
- Resistant to all weather conditions
- Multipurpose uses: Ideal for farms, gardens and snow work
- Strong & Durable
- Ergonomic Design: Special shape for efficiency and ease of use
- Available in a wide variety of assorted fashionable colors.