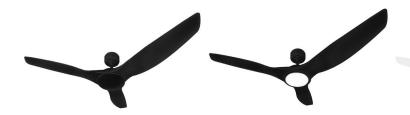

# Ceiling Fan

CFB, CFBL, CFW, CFWL CFB48, CFBL48, CFBW48, CFWL

CFB & CFB48 Black with No Light

CFW & CFW48 White with No Light CFWL & CFB48 White with Light