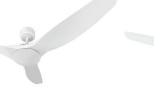

# Ceiling Fan

CFB, CFBL, CFW, CFWL CFB48, CFBL48, CFBW48, CFWL

CFB & CFB48 Black with No Light

CFW & CFW48 White with No Light CFWL & CFB48 White with Light