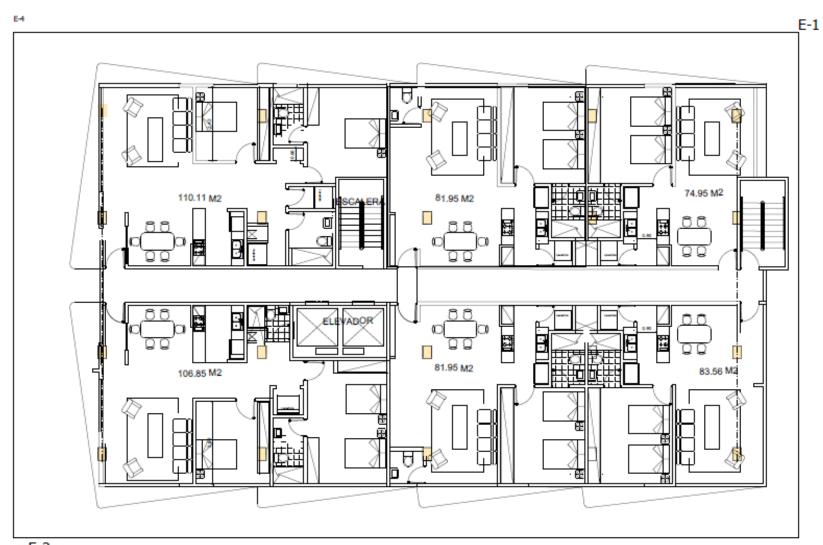

#### **BUILDING DATA:**

```
-4 Underground levels of Parking Area
-1st Level of parking level + Lobby-Lounge-Services
-15 levels of apartments:
78 apartments with 1-2 Bedrooms (61 m2 - 99.50 m2)
6 Penthouses (199 m2 - 122 m2)
-Roof top:
Social areas
Swimming pool
Spa
Cigar room
```

#### **CHARACTERISTICS OF THE UNITS:**

- -6 apartments, one per floor
- -Entrance hall Panoramic Room with more than 6 linear meters of visuals
- -Dinning room
- -Studio overlooking the City and the Sea
- -Spacious family room
- -Three bedrooms with their bathrooms and walk in closets
- -Guest bathroom
- -Modern kitchens (main and secondary)
- -Service room with bathroom and terrace
- -Garbage Pipeline
- -High efficiency air conditioners
- -Parking Locker
- -Terrace option

#### **Basic Floor Plans**

**UNDERGROUND PARKING FLOOR PLAN (TYPICAL -1 TO -4)** 

Λ/

**ARCHITECTURAL FLOOR PLAN 2 TO 15 LEVEL (TYPICAL)** 