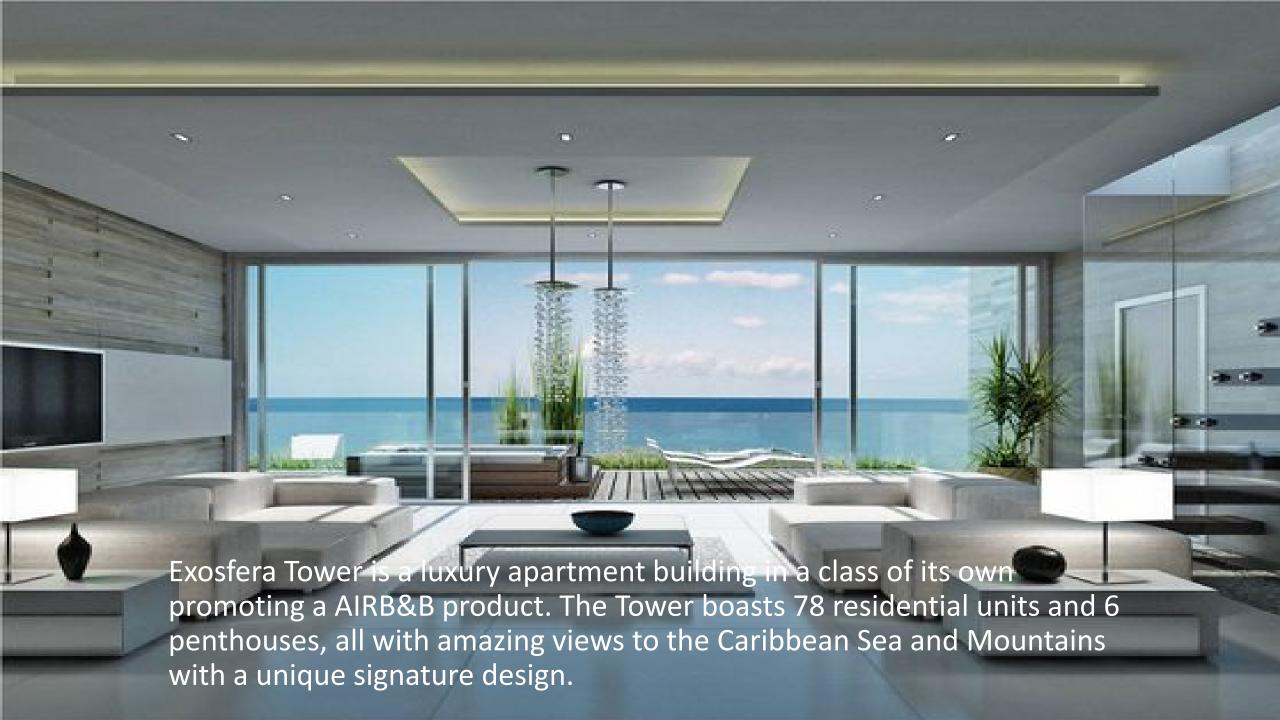

The complex will feature restaurants, bars, and cocktail lounges, all of which will feature floor-to-ceiling windows and spectacular views that make you feel more like you're standing on the edge of the Caribbean Sea and mountains. In fact, the floor-to-ceiling glass takes advantage of the mountain views throughout the tower, from the spa relaxation area to the restaurants and even one of the saunas.

With the excellent distribution of the interior spaces, ideal mezzanine heights, pleasant ventilation and visuals and a spacious terrace-type balcony that characterizes our units, each tower has a furnished main lobby, independent vehicular and pedestrian access, a fully equipped gym, three elevators per tower, concierge station with closed circuit television monitoring and a driver's station with an intercor system.