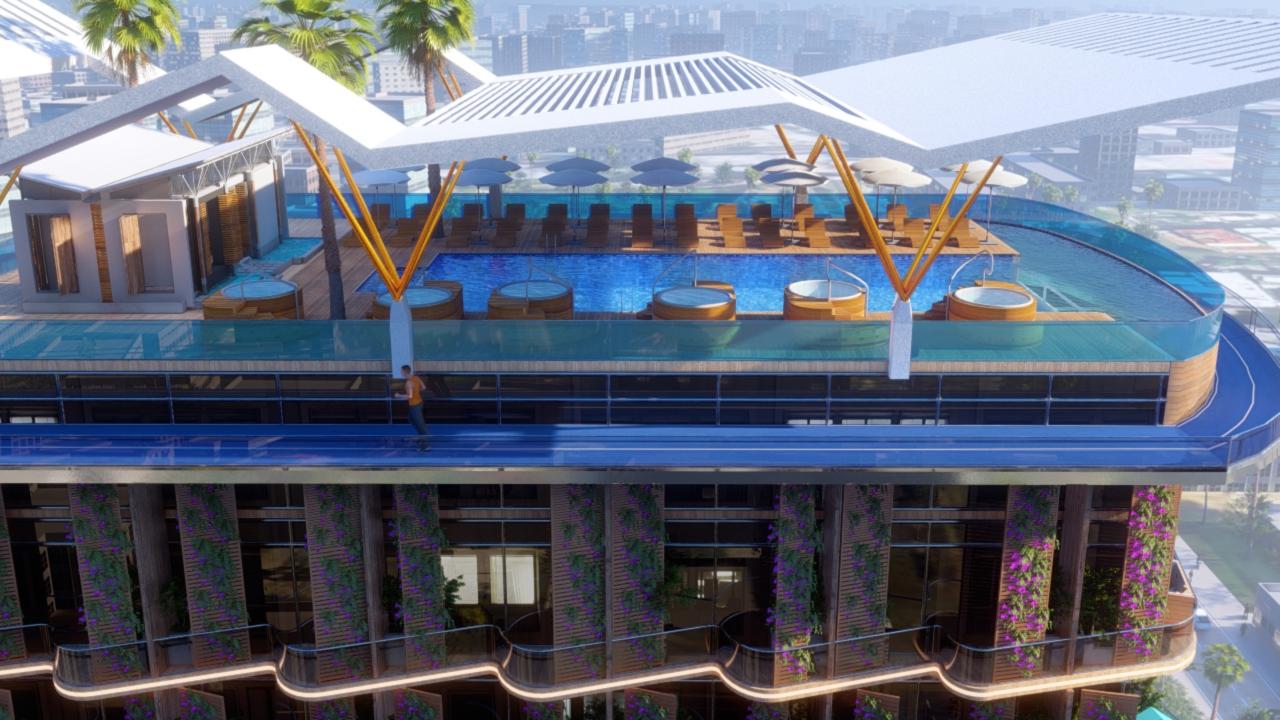

This is part of RA + D's philosophy of healing through nature, taking advantage of the spectacular natural environment and integrating the complex into the landscape.

Exosfera Tower will have its own social and recreational areas, such as swimming pool, Jacuzzi, gym, gazebo, party rooms, children's area, bar areas and gardens.

#### **GENERAL AMENITIES:**

- -Large Lobby climatized and furnished
- -Pool and Jacuzzi
- -Lush green areas and gardens overlooking the City and Caribbean Sea
- -Gazebo
- -Roofed terraces
- -Bar and kitchen areas
- -Equipped gym
- -Beauty and massage area
- -Multiple Use Room
- -Two levels of parking and large lockers
- -Fun area for children
- -Spectacular views of the City and Caribbean Sea

#### **BUILDING DATA:**

```
-4 Underground levels of Parking Area
-1st Level of parking level + Lobby-Lounge-Services
-15 levels of apartments:
78 apartments with 1-2 Bedrooms (61 m2 - 99.50 m2)
6 Penthouses (199 m2 - 122 m2)
-Roof top:
Social areas
Swimming pool
Spa
Cigar room
```