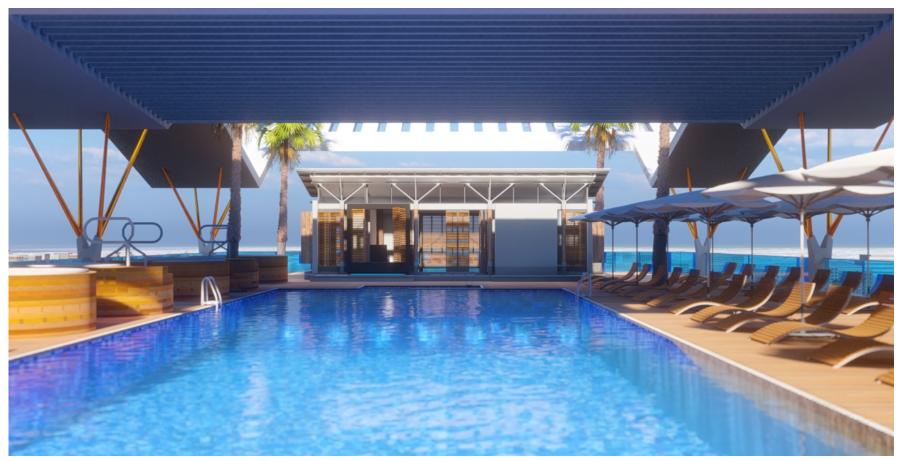

This is part of RA + D's philosophy of healing through nature, taking advantage of the spectacular natural environment and integrating the complex into the landscape.

Exosfera Tower will have its own social and recreational areas, such as swimming pool, Jacuzzi, gym, gazebo, party rooms, children's area, bar areas and gardens.

#### **GENERAL AMENITIES:**

- -Large Lobby climatized and furnished
- -Pool and Jacuzzi
- -Lush green areas and gardens overlooking the City and Caribbean Sea
- -Gazebo
- -Roofed terraces
- -Bar and kitchen areas
- -Equipped gym
- -Beauty and massage area
- -Multiple Use Room
- -Two levels of parking and large lockers
- -Fun area for children
- -Spectacular views of the City and Caribbean Sea