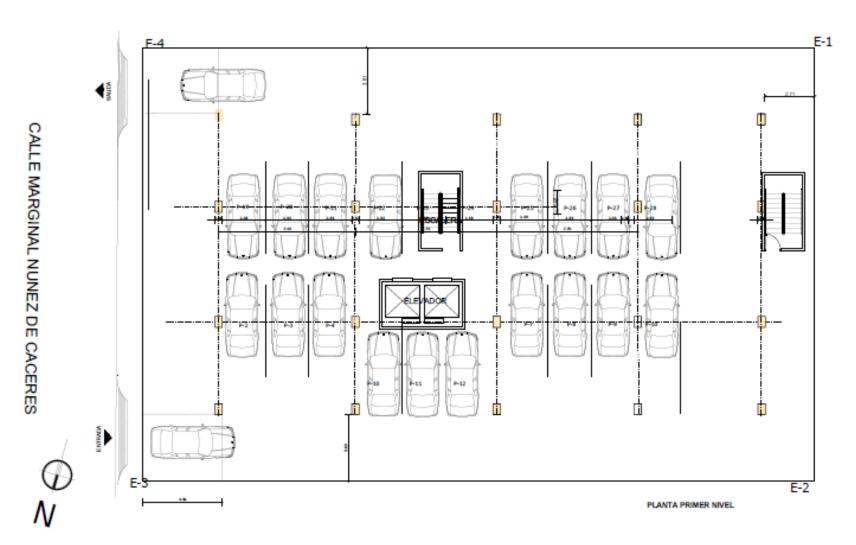

#### **BUILDING DATA:**

```
-4 Underground levels of Parking Area
-1st Level of parking level + Lobby-Lounge-Services
-15 levels of apartments:
78 apartments with 1-2 Bedrooms (61 m2 - 99.50 m2)
6 Penthouses (199 m2 - 122 m2)
-Roof top:
Social areas
Swimming pool
Spa
Cigar room
```

#### **Basic Floor Plans**

**UNDERGROUND PARKING FLOOR PLAN (TYPICAL -1 TO -4)** 

Λ/

**ARCHITECTURAL FLOOR PLAN 2 TO 15 LEVEL (TYPICAL)** 