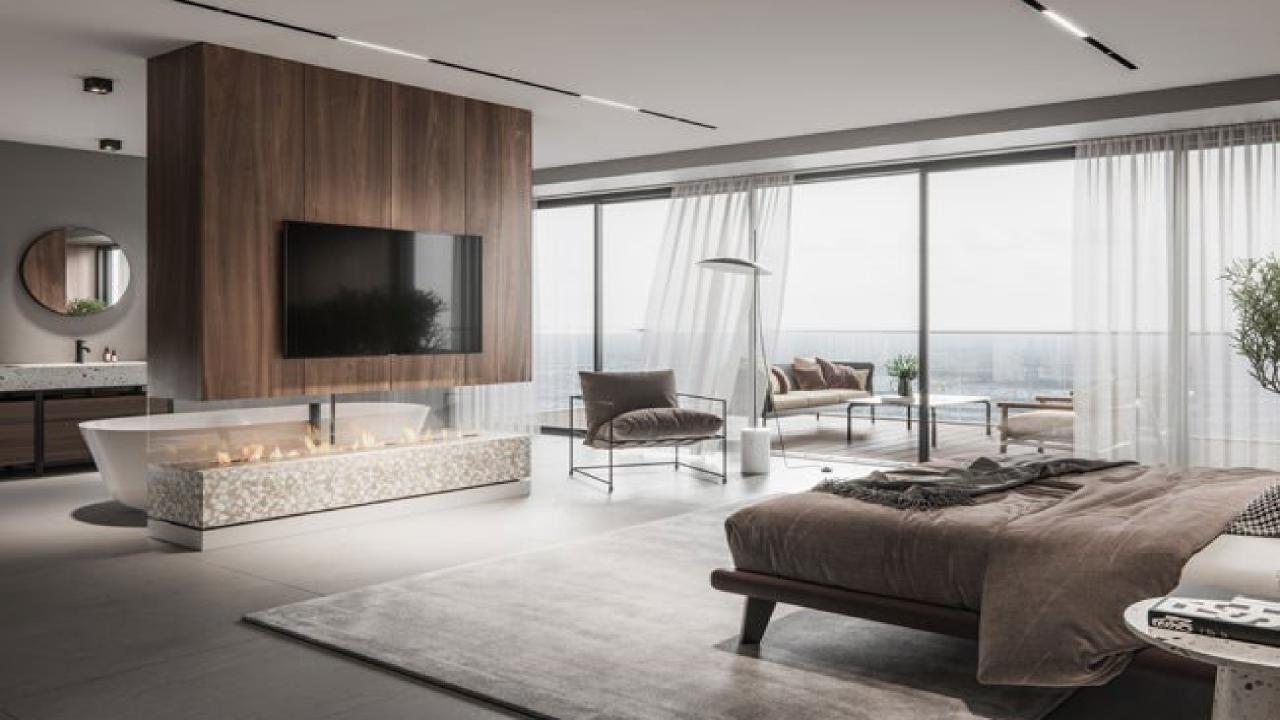

#### **Interiors**

This emphasis on the locality is also key for interior design, where the local natural materials of the island and used for generations will be emphasized, including Dominican woods, such as oak for parquet and chestnut for furniture; local stones, including tonalite, a stone similar to travertine historically used from its mountains. All textiles, including bedding, will be made from natural cotton fiber without chemical treatment.