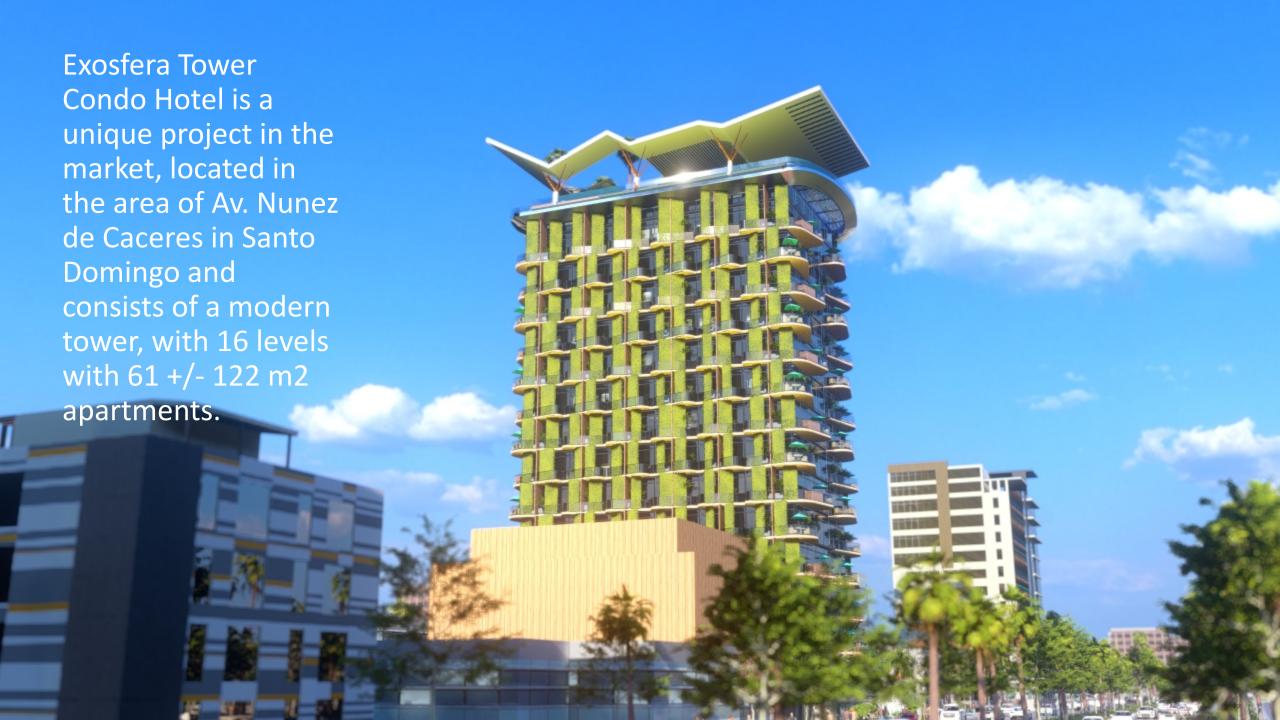

#### **BUILDING DATA:**

```
-4 Underground levels of Parking Area
-1st Level of parking level + Lobby-Lounge-Services
-15 levels of apartments:
78 apartments with 1-2 Bedrooms (61 m2 - 99.50 m2)
6 Penthouses (199 m2 - 122 m2)
-Roof top:
Social areas
Swimming pool
Spa
Cigar room
```

#### **CHARACTERISTICS OF THE UNITS:**

- -6 apartments, one per floor
- -Entrance hall Panoramic Room with more than 6 linear meters of visuals
- -Dinning room
- -Studio overlooking the City and the Sea
- -Spacious family room
- -Three bedrooms with their bathrooms and walk in closets
- -Guest bathroom
- -Modern kitchens (main and secondary)
- -Service room with bathroom and terrace
- -Garbage Pipeline
- -High efficiency air conditioners
- -Parking Locker
- -Terrace option