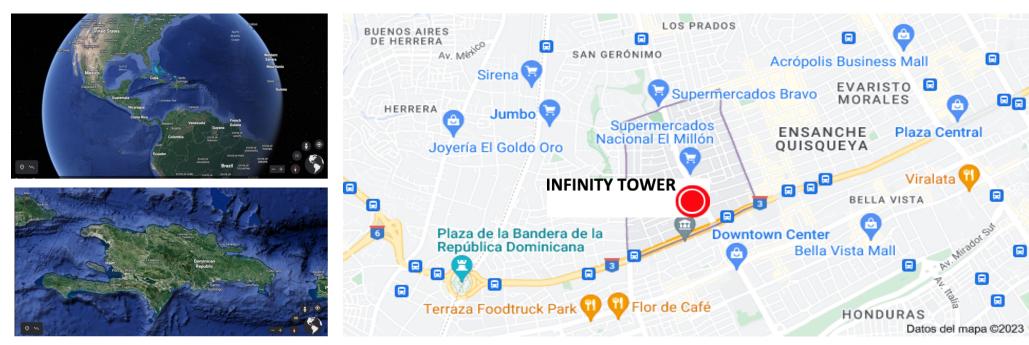

#### **Location of the Exosfera Tower Condo Hotel**

There are many excellent conditions to build a residential tower in Santo Domingo, depending on the preferences and needs of each person. Some of the most popular areas for the construction of residential towers are El Millon, ,Naco, Piantini, Bella Vista and Gazcue, due to their proximity to shops, restaurants, parks and other services. However, the choice of the best location came from factors such as budget, lifestyle and personal preferences, and **Exosfera Tower** integrate all those choices in one practical and exclusive location at El Millon.