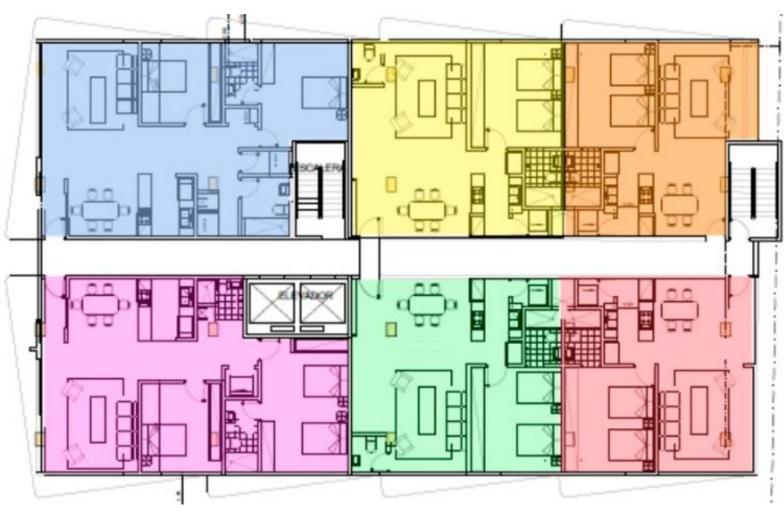

#### **Basic Floor Plans**

**UNDERGROUND PARKING FLOOR PLAN (TYPICAL -1 TO -4)** 

Λ/

**ARCHITECTURAL FLOOR PLAN 2 TO 15 LEVEL (TYPICAL)** 