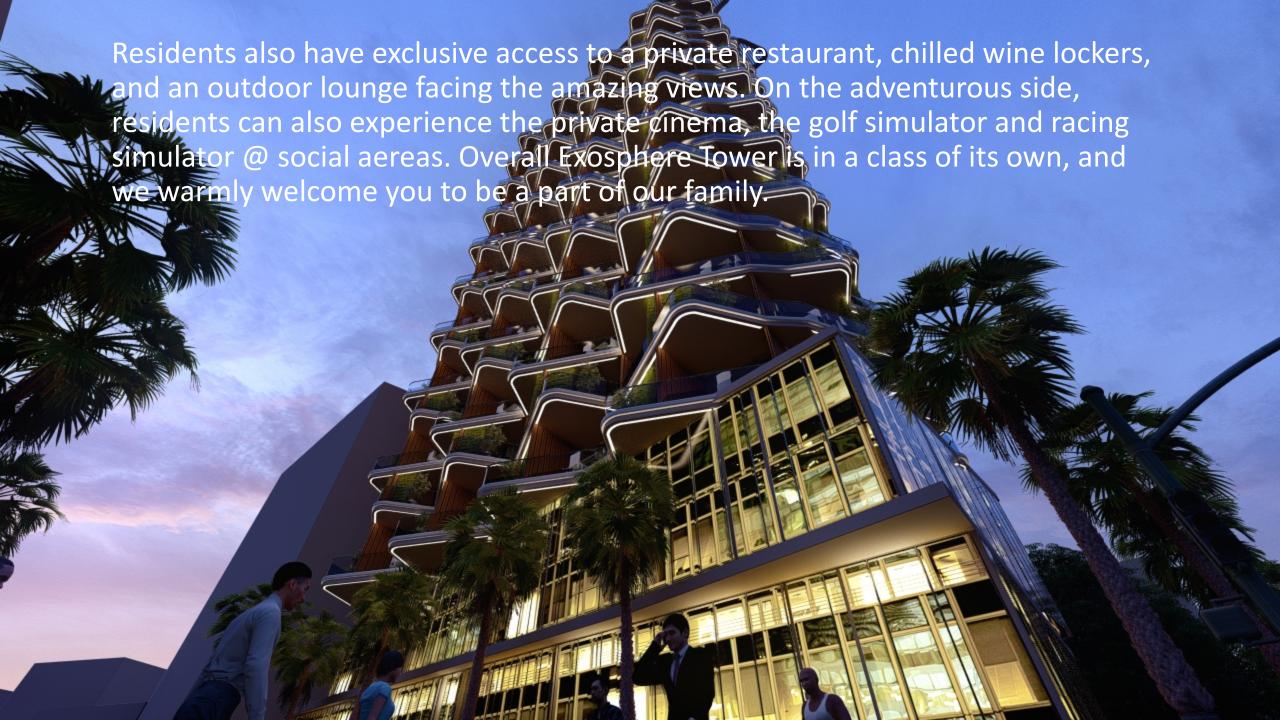

The complex will feature restaurants, bars, and cocktail lounges, all of which will feature floor-to-ceiling windows and spectacular views that make you feel more like you're standing on the edge of the Caribbean Sea and mountains. In fact, the floor-to-ceiling glass takes advantage of the mountain views throughout the tower, from the spa relaxation area to the restaurants and even one of the saunas.

This is part of RA + D's philosophy of healing through nature, taking advantage of the spectacular natural environment and integrating the complex into the landscape.

Exosfera Tower will have its own social and recreational areas, such as swimming pool, Jacuzzi, gym, gazebo, party rooms, children's area, bar areas and gardens.