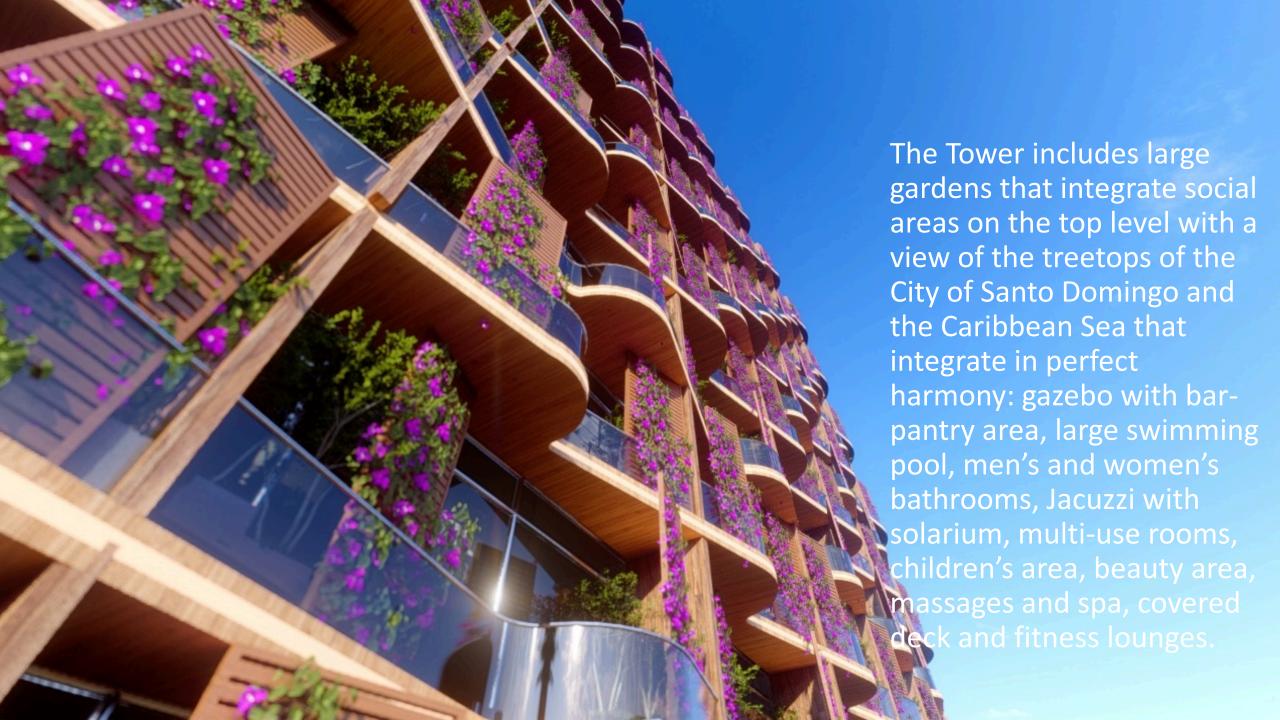

This is part of RA + D's philosophy of healing through nature, taking advantage of the spectacular natural environment and integrating the complex into the landscape.

Exosfera Tower will have its own social and recreational areas, such as swimming pool, Jacuzzi, gym, gazebo, party rooms, children's area, bar areas and gardens.

#### **GENERAL AMENITIES:**

- -Large Lobby climatized and furnished
- -Pool and Jacuzzi
- -Lush green areas and gardens overlooking the City and Caribbean Sea
- -Gazebo
- -Roofed terraces
- -Bar and kitchen areas
- -Equipped gym
- -Beauty and massage area
- -Multiple Use Room
- -Two levels of parking and large lockers
- -Fun area for children
- -Spectacular views of the City and Caribbean Sea