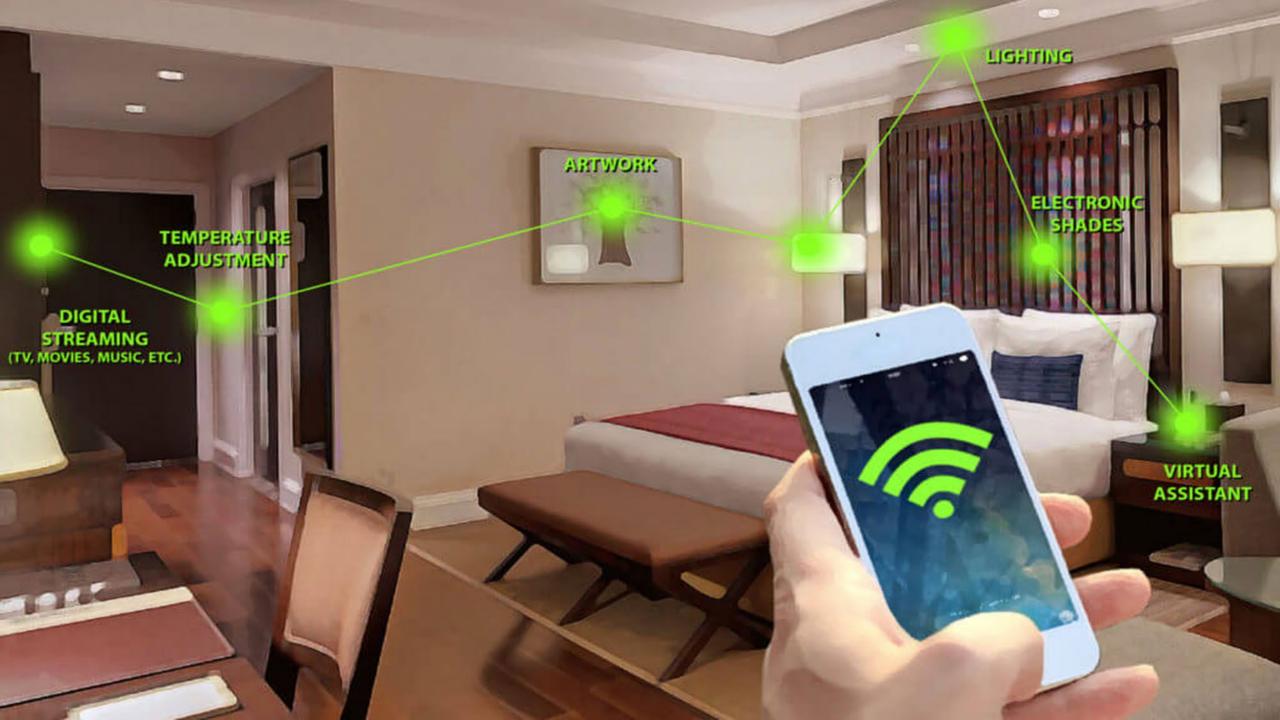

#### **Technology Environment**

Computer programs greatly simplify the financial recordkeeping for today's businesses. The all Exosfera Tower will need to watch its expenses closely. By utilizing the existing software packages available in the hospitality industry, including: room and facility management database, controlled bar and inventory measuring systems, and room key cards that allow patrons to charge directly to their room account, this technology shall assist management in controlling costs, reducing cash management, and maximizing revenue. Exosfera Tower shall attract the resources necessary to train and operate the system in order to generate the reports and manage the inventory.