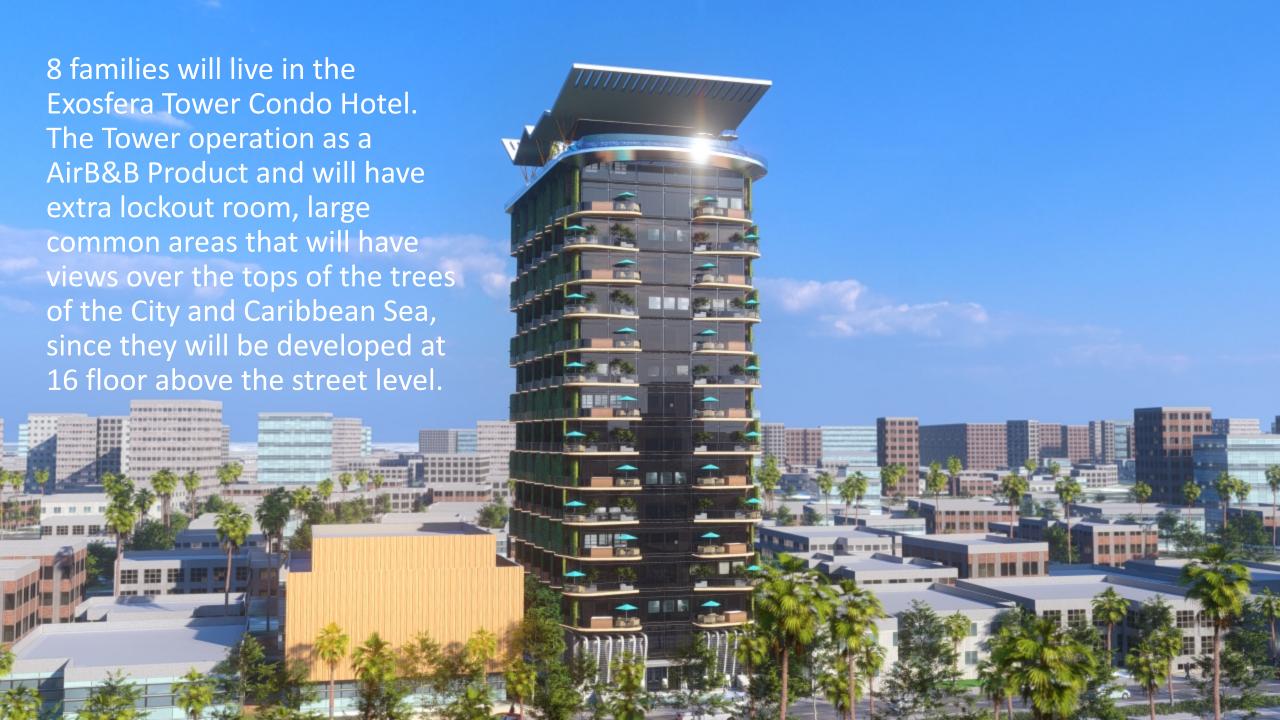

#### **Location of the Exosfera Tower Condo Hotel**

There are many excellent conditions to build a residential tower in Santo Domingo, depending on the preferences and needs of each person. Some of the most popular areas for the construction of residential towers are El Millon, ,Naco, Piantini, Bella Vista and Gazcue, due to their proximity to shops, restaurants, parks and other services. However, the choice of the best location came from factors such as budget, lifestyle and personal preferences, and **Exosfera Tower** integrate all those choices in one practical and exclusive location at El Millon.

High safety standards and excellent construction quality will be essential attributes of the project. These towers present an architectural concept with its own identity and style that integrates functionality and elegance, offering a unique and distinctive real estate offer. Exosfera Tower will be astonishing for its great modernity, quality of its avant-garde architectural facades and the careful landscaping of its exterior areas.

With the excellent distribution of the interior spaces, ideal mezzanine heights, pleasant ventilation and visuals and a spacious terrace-type balcony that characterizes our units, each tower has a furnished main lobby, independent vehicular and pedestrian access, a fully equipped gym, three elevators per tower, concierge station with closed circuit television monitoring and a driver's station with an intercor system.