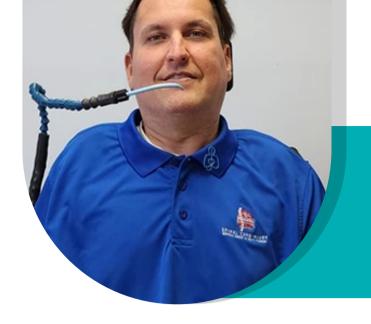

## Ryan Gebauer

### **WHOIAM**

My mother (caregiver) had passed away. I wasn't working and just graduated from grad school, so I needed to raise funds for my personal care that wasn't covered through insurance (there is no 24-hour personal care in Florida) to the extent of time I needed and was comfortable to stay home alone. During this time, I organized a golf tournament and dinner dance as well as direct donations.