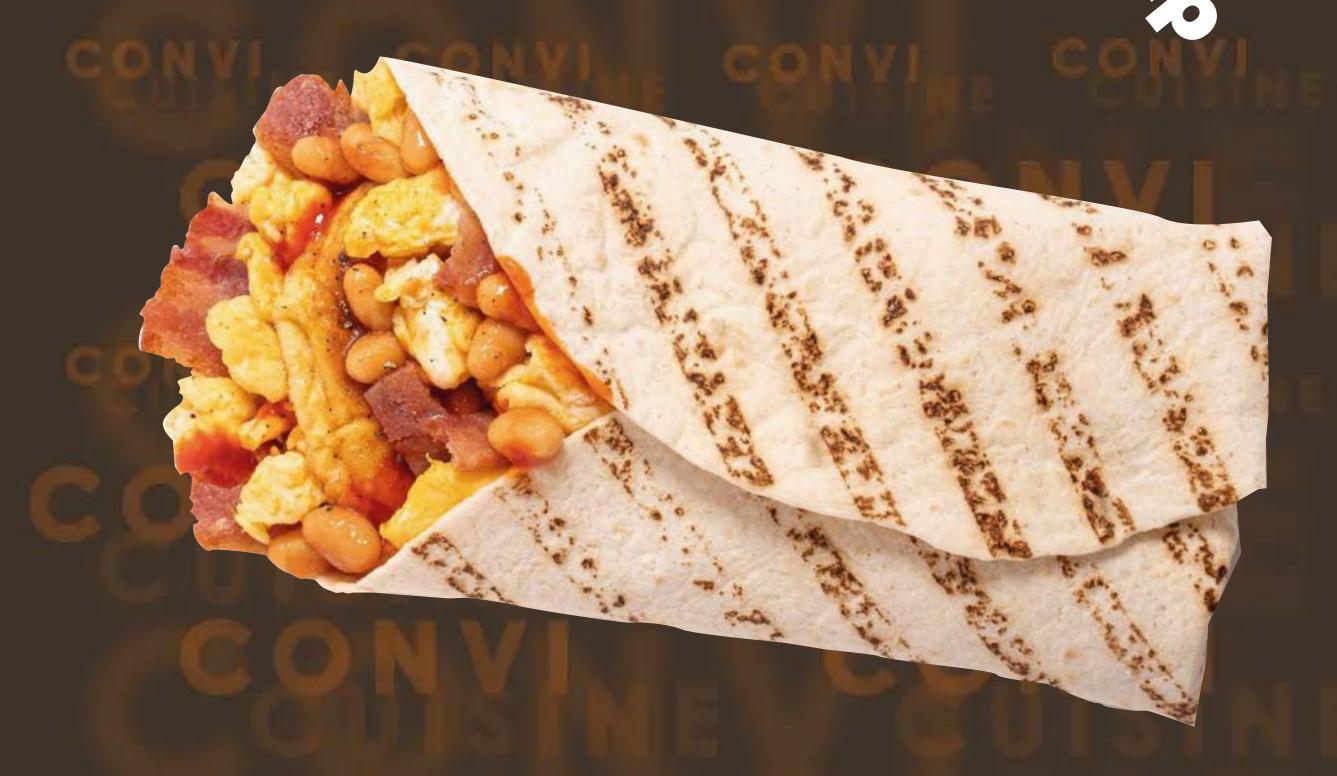

## Classic English Breakfast Protein Wrap

| Nutrition          |                 |          |
|--------------------|-----------------|----------|
|                    | Per Serving (g) | Per 100g |
| Energy (kcal)      | 363             | 207      |
| Protein            | 20.52           | 11.7     |
| Carbohydrate       | 32.86           | 18.77    |
| of which sugars    | 6.08            | 3.47     |
| Fat                | 14.32           | 8.18     |
| of which saturates | 4.71            | 2.69     |
| Fibre              | 2.92            | 1.66     |
| Salt               | 1.38            | 0.78     |

## Ingredients

Tortilla (Fortified WHEAT Flour (WHEAT Flour, Calcium Carbonate, Iron, Niacin, Thiamin), Water, Rapeseed Oil, Humectant (Glycerol), Acidity Regulator (Malic Acid), Sugar, Emulsifier (Mono- and Diglycerides of Fatty Acids), Raising Agent (Sodium Carbonates, Salt, Preservatives (Potassium Sorbate, Calcium Propionate), Flavouring), Egg Omlette (Free Range EGG (62%), MILK, Rapeseed Oil, Salt, Thickener (Xanthan Gum), Salt, White Pepper), Beans (Haricot Beans (47%), Tomatoes (25%), Water, Sugar, Modified Maize Starch, Pea Protein, Glucose-Fructose Syrup, Salt, Onion Powder, Paprika, Flavouring, Rapeseed Oil, Paprika Extract), Rashers (Halal MSM Turkey Meat 62%, Water, Potato Starch, Corn Starch, Vegetable Proteins (WHEAT, Pea), Glucose Syrup, Salt, Stabilisers (E450 Potassium Or Sodium Diphosphate / E451 Potassium Or Sodium Triphosphate, Citric Acid (E330), Gelling Agent (E407 Carrageenan Gum), Flavourings, Antioxidants: (Ascorbic Acid E301), Maltodextrin, Radish Concentrate, Preservative (E250 Sodium Nitrate)).