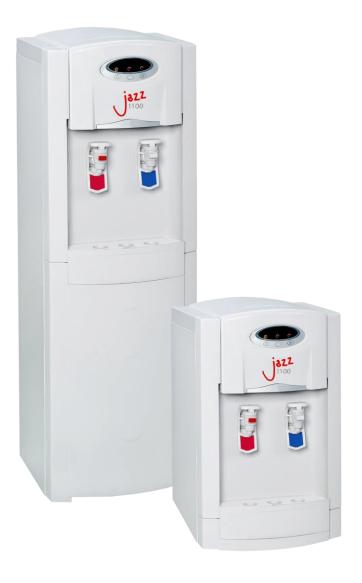

## Jazz 1100 Mains fed

The exterior of the Jazz 1100 mains fed water cooler has a high quality white acrylic finish on a 20 gauge steel cabinet. With its stylish design and "hands-free" dispense function the 1000 series fits beautifully into any environment. Beneath the robust exterior sits proven and reliable components. The hot water model can instantly deliver up to 1.2 litres of hot water at up to 92C. The Jazz 1100 is available as a floor standing model or a compact table top version.

- Attractive high quality white acrylic finish
- Robust components and build quality
- Easy to use hands free water dispenser
- Floor standing footprint: 1015mm (h) x 340mm (w) x 335mm (d)
- Table top footprint: 550mm (h) x 340mm (w) x 335mm (d)
- Floor standing Weight 18Kg
- Table top Weight 17Kg