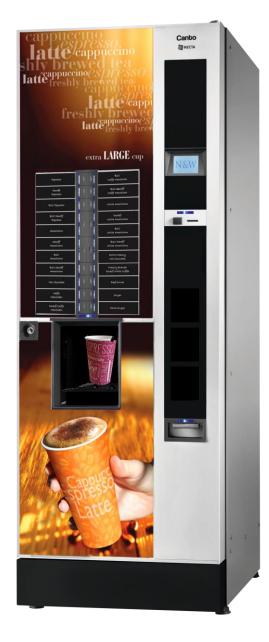

## Canto

When it comes to technological innovation and high quality drinks, Canto is in a class of its own. With the combination of a clean, uncluttered style and an understatedly stylish line, Canto simply glows with elegance. Thanks to innovative technologies, drinks of all varieties are delivered at optimum quality. From perfect Italian espressos and authentic English teas to frothy cappuccinos and creamy chocolates, all individual tastes are catered for in this desirable example of fine Italian craftsmanship.

- Up to 550 cup capacity
- Up to 12oz cup sizes
- Barista quality bean to cup drinks from one of the best espresso brewers in vending, the Z4000
- The high tech Sigma free mix brewer delivers fresh leaf tea
- Simple direct selection menu buttons and robust design means the Canto is easy to use, clean and maintain
- The latest N&W GIGA platform allows greater integration with cashless payment systems allowing you to pay by contactless card or even your mobile phone
- Measure trends and monitor performance using optional telemetry technology
- Footprint 1830mm (h) x 650mm (w) x 760mm (d)
- Weight 170Kg