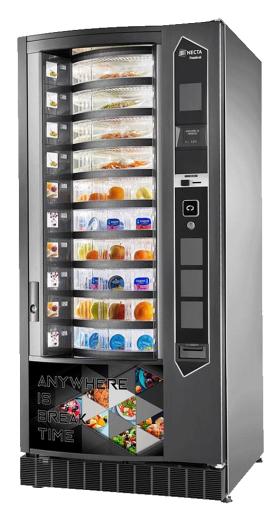

## Festival R290

Festival is the smart solution for places wanting to offer catering services 24/7. It's not just a vending machine but an automatic canteen. The extreme flexibility of configuration allows the user to choose among snacks, drinks, fresh dishes, fruit, and yoghurt. The enhanced electronics of Festival offers an advanced machine and products management.

- Direct selection user interface
- 10 number selections
- Up to 2 configurations
- Up to 10 drums
- Drum height 50 90 130mm
- FIFO shopper dispensing system
- 360 product capacity
- Dimensions: (H) 1830mm (W) 850mm (D) 895mm
- Weight: Approx. 320kg
- Voltage: 230 V
- Frequency: 50Hz