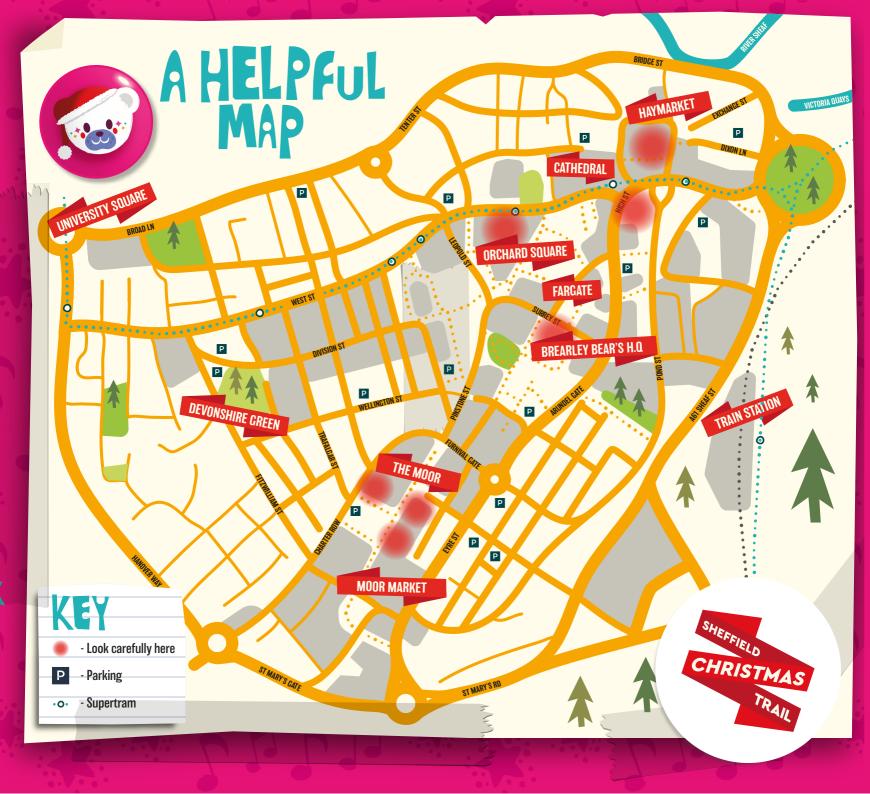

Follow the clues around Sheffield city centre (in any order) to discover what's needed. When you spot an item, jot it down on your trail guide.

Once you've found all the items, there's a special free gift waiting for every child! Simply return your completed list to Brearley's HQ at: Unit 1, Surrey Street (next to The Winter Garden). Check opening times at sheffieldchristmastrail.com.

## PAWS AT THE READY. LET'S GET THIS PARTY STARTED!

- Let's get Brearley's disco booming!
  The Light is where you should be zooming.
- When it comes to a delight for Brearley's feet, Clarks on The Moor is right up his street.
  - New Look will add some sparkle and shine,
    Just like the lights at Christmastime.
- Find what's needed at TK Maxx,
  Nibbles, bites and festive snacks.
- When it comes to festive sounds, HMV is where it's found.
- At the Winter Gardens this will be hanging,
  Disco jewellery when the tunes are banging!
  - Inside Tenpin is one you'll adore,
    Get ready to dazzle on the dancefloor.