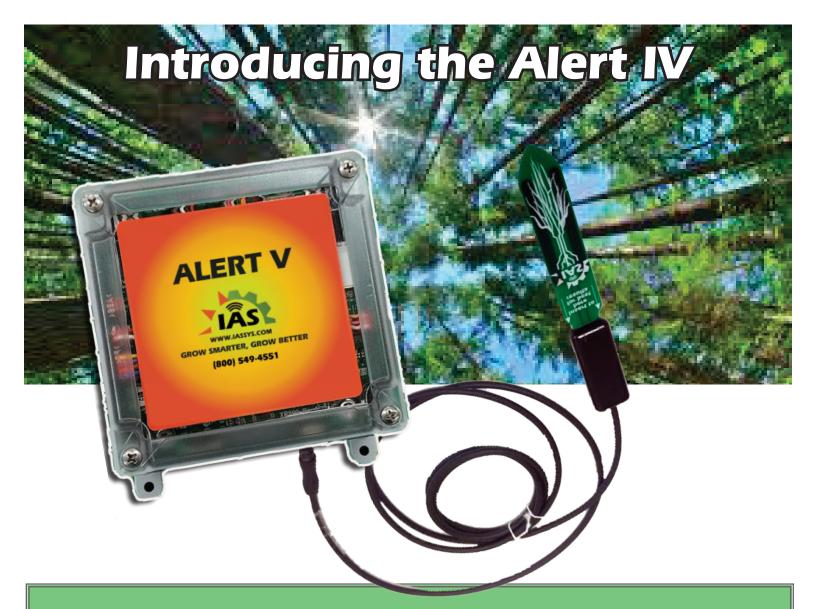

Designed for 24/7 monitoring of soil moisture conditions in the field, bog or greenhouse. Ideal for growers who need up to the minute conditions in order to determine proper irrigation procedure.

- Access your field, bog or greenhouse conditions remotely via phone, laptop or computer
- Prevent crop damage by over or under watering
- Collect and store data via Harvest Watch portal
- Alerts user for any pre set condition too wet or too dry
- Mobile and easy to deploy
- Relays information as soon as it's set up and activated
- Powered by LED batteries and charged via solar panel