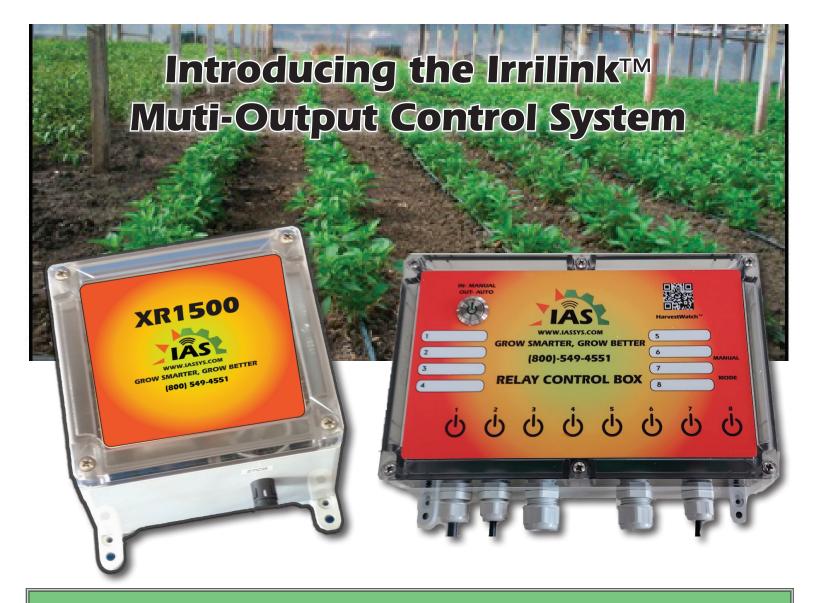

Designed for basic monitoring and remote control, muti bank valves, fans, etc.

- · Allows user to remotely start their systems via phone, laptop or computer
- Saves time and money by alieving dedicated personel overseeing manual valve control, eliminating human factor. Improves crop yield with consistent irrigation
- An economical way to over see irrigation network from anywhere at anytime
- 1 sensor input, up to 16 outputs
- · Remote, or scheduled irriation. Gang zones with similar watering times.
- Package includes: 20 w solar panel/ 24v AC power source, 1 RCB
  - Scalable