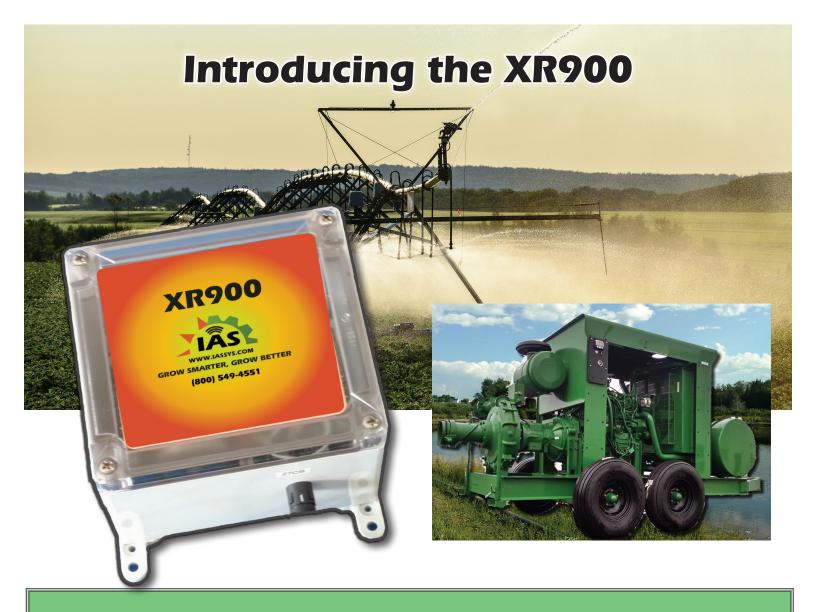

Designed for basic monitoring and remote control for engines, valves lift pumps, generators

- · Allows user to start and stop pumps remotely via phone, laptop or computer
- Saves time and money in case pivot stops. Prevents crop damage
- · Notifies user for shut down via alert
- · An economical way to over see irrigation network from anywhere at anytime
- De-watering fields
- Tank level
- 1 sensor input, 2 control outputs
- · Ideal for rental fleet monitoring
- Package includes: 20 w solar panel, batteries