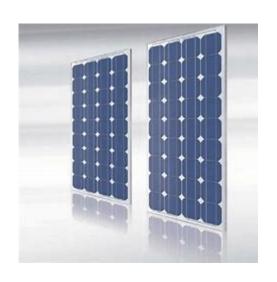

#### **Irrilink Valve Control**

- Irrilink Packages
  - XR1500 8
    - Up to 8 Valves Controlled
  - XR1500 16
    - UP to 16 Valves Controlled

- Remote access irrigation valve control
  - precise watering
  - improve yields
  - reduce labor
  - save water
- All outputs controlled via a schedule or remote starting.