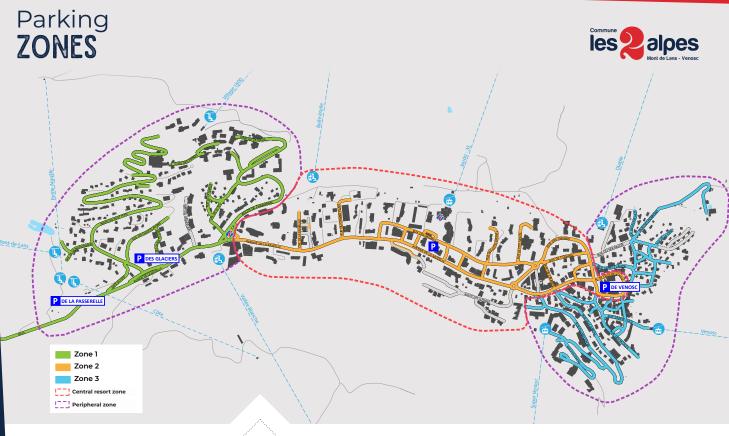

## Parking accessibility

## Passerelle Parking:

Free for buses, payment by on-site parking meter for motorhomes.

### **Glaciers Parking:**

Purchase at the on-site kiosk, no reservation option available.

#### Alpe de Venosc (Covered) Parking:

Purchase at the onsite kiosk, with the possibility of reservation online or at the ticket office.

## 2 Pricing Zones Central Resort Zone

Peripheral Zone

## 3 residential zones

- Zone 1
- Zone 2
- Zone 3