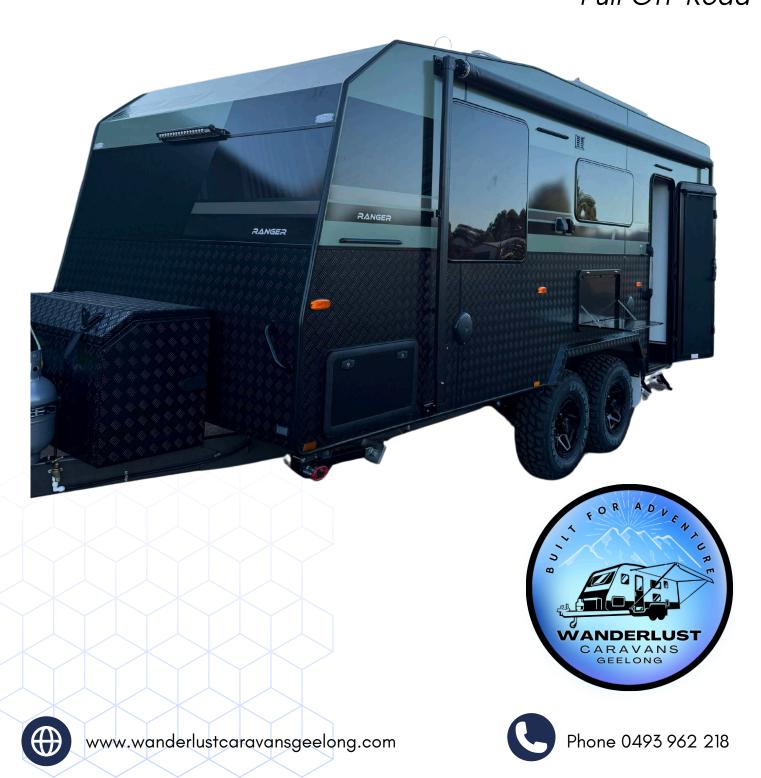

# **Ranger** 19.6' Full Off-Road

### **ELECTRICAL FEATURES:**

2 x 100ah AGM Batteries 2 x 210w Solar Panels 24" Flat Screen TV On Swivel Arm **Projecta Management System 20L NCE Microwave** AM/FM/CD/MP3/Radio Player 12v LED Strip Light Above Bed 12v LED Downlights Throughout 12v LED Reading Lights Throughout **Double Power-Points Throughout** LED Tunnel Boot Light **LED** Clearance Lights **Reversing Camera Kit** Low Profile Houghton Reverse Cycle Winegard TV Antenna Flush Mount 12v NCE Range Hood **Dual Annex Lights** 240v 15a Inlet (And Outlet) Breakaway Safety System 12 Pin Flat Trailer Plug 12v Bubble Handle Light External 240v & 12v Points Door Side

#### **CHASSIS FEATURES:**

6" Alko Durogal Chassis Do35 Coupling Quick Release Drop Down Jacks Heavy Duty Rear Bumper Bar 3 Arm 2 x 9kg Gas Bottles & Holders Electric Brakes Independent Offroad Suspension 2 x 100 Litre Water Tanks 8" Jockey Wheel

### **EXTERNAL FEATURES:**

Alucomp External Body Eurovision Double Glazed Windows Lockable Full Width Tunnel Boot Checker-Plate Front & Sides 1 Piece Composite Roof Panel Fully Insulated External J-Mould Surround (Black) Aussie Traveller Midgee Blinds & Fly Screens on all Windows & Hatches 3 Point Locking Security Entry Door Drop Down Picnic Table Roll Out Awning Generator Slide

#### **PLUMBING FEATURES:**

Large Fridge/Freezer External Gas Bayonet Thetford Toilet (Large) Digital Water Level Indicator 3.2kg Washing Machine 3 Function Adjustable Shower Head Mixer Taps Throughout Lockable Water Fillers Oven & Cooktop With 3 Gas & One 240v Hot Plates Water Filter Tap At Kitchen Sink 1 Piece Fibreglass Shower 24L Gas/Electric Hot Water Service A-Frame Tap

### **INTERNAL FEATURES:**

L-Shape Lounge Telescopic Table Full Ensuite With Vanity Dual Sky Hatches Lift Up Queen Bed Pillow-Top Innerspring Mattress Glide Out Pantry – Full Height Magazine Pocket Large Mirror To Rear Ensuite Full Height Upholstered Bed Head Struts On All OHC's Fire Extinguisher & Smoke Detector Sliding Ensuite Door With Foot Lock & Door Catch