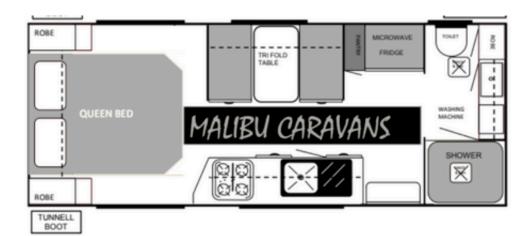

### **INTERNAL FEATURES:**

L-Shape Lounge Telescopic Table Full Ensuite With Vanity Dual Sky Hatches Lift Up Queen Bed Pillow-Top Innerspring Mattress Glide Out Pantry – Full Height Magazine Pocket Large Mirror To Rear Ensuite Full Height Upholstered Bed Head Struts On All OHC's Fire Extinguisher & Smoke Detector Sliding Ensuite Door With Foot Lock & Door Catch