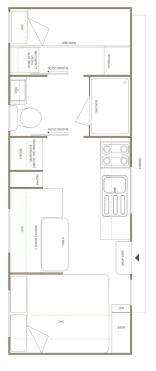

# **Family Adventure**

21'4

Full Off-Road & Semi Offroad Options Available

# Malibu Family Adventure Wildtracker 21'4 Full Off-Road

Standard Specifications\*

Tare 2680kg ATM 3500kg

**ELECTRICAL FEATURES:** 

2 x 210w Solar Panels

20L NCE Microwave

**LED Tunnel Boot Light** 

**LED Clearance Lights** 

## **CHASSIS FEATURES:**

6" Alko Durogal Chassis Do35 Coupling Quick Release Drop Down Jacks Heavy Duty Rear Bumper Bar 2 Arm 2 x 9kg Gas Bottles & Holders **Electric Brakes Independent Offroad Suspension** 2 x 100 Litre Water Tanks

8" Jockey Wheel

Alucomp External Body **Eurovision Double Glazed Windows** Lockable Full Width Tunnel Boot Checker-Plate Front & Sides 1 Piece Composite Roof Panel **Fully Insulated** External J-Mould Surround (Black) Aussie Traveller Midgee Blinds & Fly Screens on all Windows & Hatches 3 Point Locking Security Entry Door **Drop Down Picnic Table Roll Out Awning** Generator Slide

### **EXTERNAL FEATURES:**

Low Profile Houghton Reverse Cycle Flush Mount 12v NCE Range Hood External 240v & 12v Points Door Side

## **PLUMBING FEATURES:** Large Fridge/Freezer

WANDERLUST CARAVANS GEELONG

Em. sales@wanderlustcaravans.com

Inverleigh, VIC

M. 0493 962 218

**External Gas Bayonet** Thetford Toilet (Large) Digital Water Level Indicator 3.2kg Washing Machine 3 Function Adjustable Shower Head Mixer Taps Throughout Lockable Water Fillers Oven & Cooktop With 3 Gas & One 240v Hot Plates Water Filter Tap At Kitchen Sink 1 Piece Fibreglass Shower 24L Gas/Electric Hot Water Service A-Frame Tap

## **INTERNAL FEATURES:**

L-Shape Lounge Telescopic Table Full Ensuite With Vanity **Dual Sky Hatches** Lift Up Queen Bed Pillow-Top Innerspring Mattress Glide Out Pantry - Full Height Magazine Pocket Large Mirror To Rear Ensuite Full Height Upholstered Bed Head Struts On All OHC's Fire Extinguisher & Smoke Detector Sliding Ensuite Door With Foot Lock & Door Catch