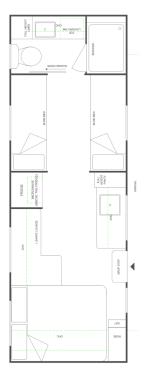

## **INTERNAL FEATURES:**

L-Shape Lounge Telescopic Table Full Ensuite With Vanity **Dual Sky Hatches** Lift Up Queen Bed Pillow-Top Innerspring Mattress Glide Out Pantry - Full Height Magazine Pocket Large Mirror To Rear Ensuite Full Height Upholstered Bed Head Struts On All OHC's Fire Extinguisher & Smoke Detector Sliding Ensuite Door With Foot Lock & Door Catch

## **PLUMBING FEATURES:** Large Fridge/Freezer

WANDERLUST CARAVANS GEELONG

Em. sales@wanderlustcaravans.com

Inverleigh, VIC

M. 0493 962 218

**External Gas Bayonet** Thetford Toilet (Large) Digital Water Level Indicator 3.2kg Washing Machine 3 Function Adjustable Shower Head Mixer Taps Throughout Lockable Water Fillers Oven & Cooktop With 3 Gas & One 240v Hot Plates Water Filter Tap At Kitchen Sink 1 Piece Fibreglass Shower 24L Gas/Electric Hot Water Service A-Frame Tap