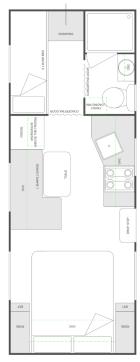

## **INTERNAL FEATURES:**

L-Shape Lounge Telescopic Table Full Ensuite With Vanity **Dual Sky Hatches** Lift Up Queen Bed Pillow-Top Innerspring Mattress Glide Out Pantry - Full Height Magazine Pocket Large Mirror To Rear Ensuite Full Height Upholstered Bed Head Struts On All OHC's Fire Extinguisher & Smoke Detector Sliding Ensuite Door With Foot Lock & Door Catch

## **PLUMBING FEATURES:** Large Fridge/Freezer

WANDERLUST CARAVANS GEELONG

Em. sales@wanderlustcaravans.com

Inverleigh, VIC

M. 0493 962 218

**External Gas Bayonet** Thetford Toilet (Large) Digital Water Level Indicator 3.2kg Washing Machine 3 Function Adjustable Shower Head Mixer Taps Throughout Lockable Water Fillers Oven & Cooktop With 3 Gas & One 240v Hot Plates Water Filter Tap At Kitchen Sink 1 Piece Fibreglass Shower 24L Gas/Electric Hot Water Service A-Frame Tap