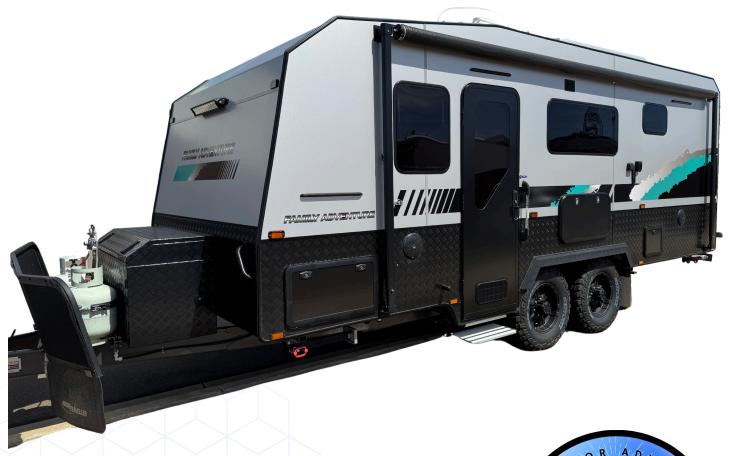

# **Family Adventure**

21'4

Full Off-Road & Semi Offroad Options Available

# Malibu Family Adventure Wildtracker 21'4 Full Off-Road

Standard Specifications\*

Tare 2680kg ATM 3500kg

**ELECTRICAL FEATURES:** 

2 x 210w Solar Panels

20L NCE Microwave

**LED Tunnel Boot Light** 

**LED Clearance Lights** 