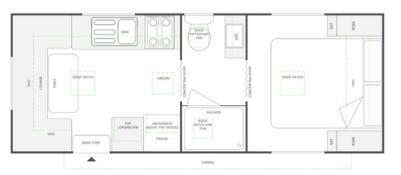

# **INTERNAL FEATURES:**

Club Lounge Telescopic Table Full Ensuite With Vanity Dual Sky Hatches Lift Up Queen Bed Pillow-Top Innerspring Mattress Glide Out Pantry – Full Height Magazine Pocket Large Mirror To Rear Ensuite Full Height Upholstered Bed Head Struts On All OHC's Fire Extinguisher & Smoke Detector Sliding Ensuite Door With Foot Lock & Door Catch