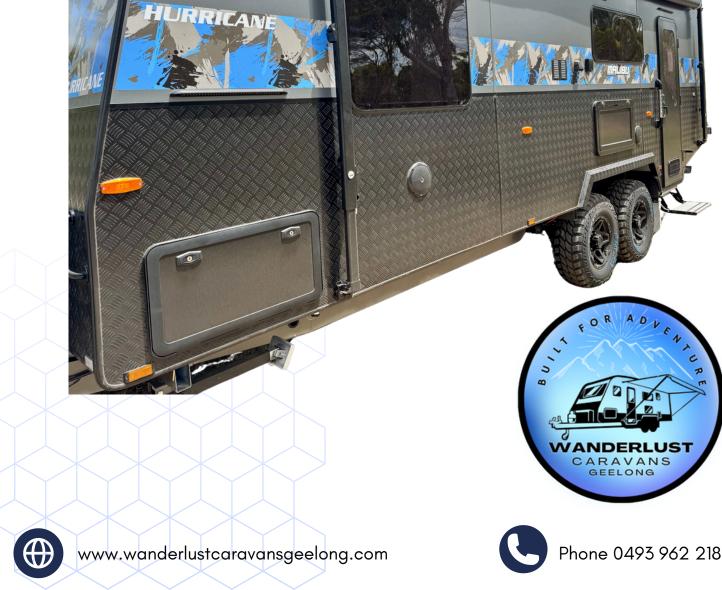

# Hurricane 22'6

Full Off-Road, Semi Offroad, Couples & Family Options Available.

Tare 2680kg ATM 3500kg

### **EXTERNAL FEATURES:**

Alucomp External Body Eurovision Double Glazed Windows Lockable Full Width Tunnel Boot Checker-Plate Front & Sides 1 Piece Composite Roof Panel Fully Insulated External J-Mould Surround (Black) Aussie Traveller Midgee Blinds & Fly Screens on all Windows & Hatches 3 Point Locking Security Entry Door Drop Down Picnic Table Roll Out Awning Generator Slide

#### WANDERLUST CARAVANS GEELONG Inverleigh, VIC Em. sales@wanderlustcaravans.com M. 0493 962 218