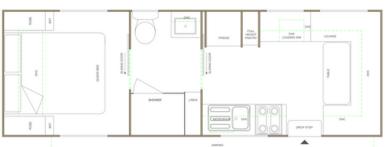

# **INTERNAL FEATURES:**

Club Lounge Telescopic Table Full Ensuite With Vanity Dual Sky Hatches Lift Up Queen Bed Pillow-Top Innerspring Mattress Glide Out Pantry – Full Height Magazine Pocket Large Mirror To Rear Ensuite Full Height Upholstered Bed Head Struts On All OHC's Fire Extinguisher & Smoke Detector Sliding Ensuite Door With Foot Lock & Door Catch