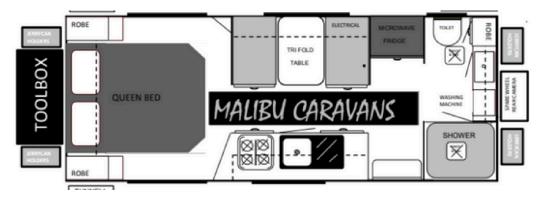

## **INTERNAL FEATURES:**

L-Shape Lounge Telescopic Table Full Ensuite With Vanity Dual Sky Hatches Lift Up Queen Bed Pillow-Top Innerspring Mattress Glide Out Pantry – Full Height Magazine Pocket Large Mirror To Rear Ensuite Full Height Upholstered Bed Head Struts On All OHC's Fire Extinguisher & Smoke Detector Sliding Ensuite Door With Foot Lock & Door Catch

#### **PLUMBING FEATURES:**

Large Fridge/Freezer External Gas Bayonet Thetford Toilet (Large) Digital Water Level Indicator 3.2kg Washing Machine 3 Function Adjustable Shower Head Mixer Taps Throughout Lockable Water Fillers Oven & Cooktop With 3 Gas & One 240v Hot Plates Water Filter Tap At Kitchen Sink 1 Piece Fibreglass Shower 24L Gas/Electric Hot Water Service A-Frame Tap

### **CHASSIS FEATURES:**

6" Alko Durogal Chassis Do35 Coupling Quick Release Drop Down Jacks Heavy Duty Rear Bumper Bar 3 Arm 2 x 9kg Gas Bottles & Holders Electric Brakes Independent Offroad Suspension 2 x 100 Litre Water Tanks 8" Jockey Wheel