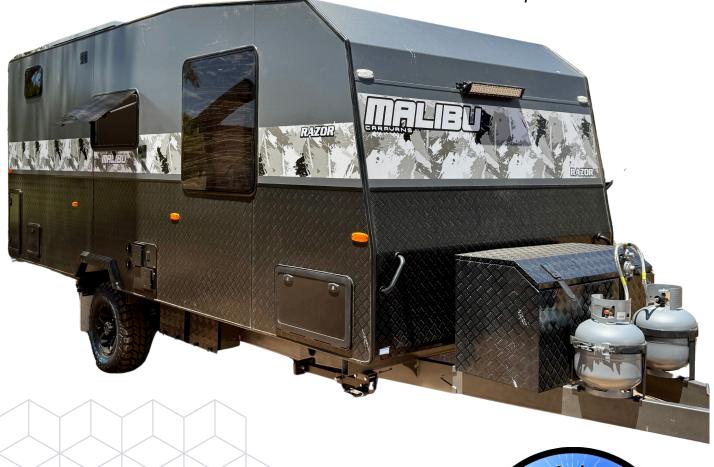

# Full Off-Road and Semi Off-Road Options Available.

Razor

18'6

www.wanderlustcaravansgeelong.com

Phone 0493 962 218

### **ELECTRICAL FEATURES:**

2 x 100ah AGM Batteries 2 x 210w Solar Panels 24" Flat Screen TV On Swivel Arm **Projecta Management System 20L NCE Microwave** AM/FM/CD/MP3/Radio Player 12v LED Strip Light Above Bed 12v LED Downlights Throughout 12v LED Reading Lights Throughout **Double Power-Points Throughout** LED Tunnel Boot Light **LED** Clearance Lights **Reversing Camera Kit** Low Profile Houghton Reverse Cycle Winegard TV Antenna Flush Mount 12v NCE Range Hood **Dual Annex Lights** 240v 15a Inlet (And Outlet) Breakaway Safety System 12 Pin Flat Trailer Plug 12v Bubble Handle Light External 240v & 12v Points Door Side

### **CHASSIS FEATURES:**

6" Alko Durogal Chassis Do35 Coupling Quick Release Drop Down Jacks Heavy Duty Rear Bumper Bar 3 Arm 2 x 9kg Gas Bottles & Holders Electric Brakes Independent Offroad Suspension 2 x 100 Litre Water Tanks 8" Jockey Wheel

#### **EXTERNAL FEATURES:**

Alucomp External Body Eurovision Double Glazed Windows Lockable Full Width Tunnel Boot Checker-Plate Front & Sides 1 Piece Composite Roof Panel Fully Insulated External J-Mould Surround (Black) Aussie Traveller Midgee Blinds & Fly Screens on all Windows & Hatches 3 Point Locking Security Entry Door Drop Down Picnic Table Roll Out Awning Generator Slide