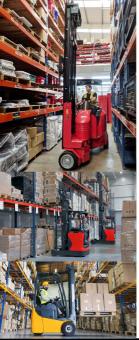

# WAREHOUSE TRUCKS RENTAL SERVICES

## Reach Trucks

1.4, 1.6 & 2 ton Capacity 6 to 12m Lift Height options with CCTV

### **VNA Articulated Truck**

1.4 & 2 ton Lift Capacity 5 to 10 m lift height options with CCTV

### **Order Pickers**

1 & 1.2 ton Capacity with Low- Medium & High level Order Picking Options