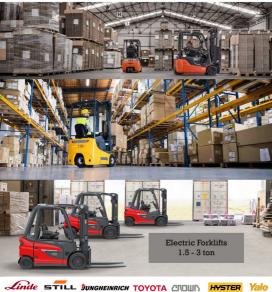

## Helpline : +971-50 898 0205

Email: Info@RentAForklift.Net

www.RentAForklift.Net

**All Types of Electric Forklifts Rental Services** 

## Electric Forklift

1.5 to 3.5 ton 2 & 3 stage Mast with 3, 4.5 & 6 m lift heights & 3 or 4 wheel options