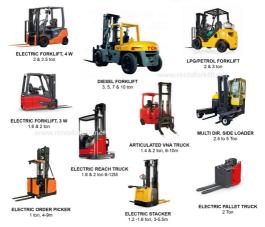

## Electric Forklift

1.5 to 3.5 ton 2 & 3 stage Mast with 3, 4.5 & 6 m lift heights & 3 or 4 wheel options

## Reach Trucks

1.4, 1.6 & 2 ton Capacity 6 to 12m Lift Height options with CCTV

### **VNA Articulated Truck**

1.4 & 2 ton Lift Capacity 5 to 10 m lift height options with CCTV

### **Order Pickers**

1 & 1.2 ton Capacity with Low- Medium & High level Order Picking Options

#### **Electric Stackers**

1.2 to 1.6 ton Lift Capacity Rider Type, Walkie type with 3 to 5 m Lift Height Options

### **Power Pallet Truck**

2 ton Capacity with Walkie & Rider On Options

www.RentaAForklift.Net