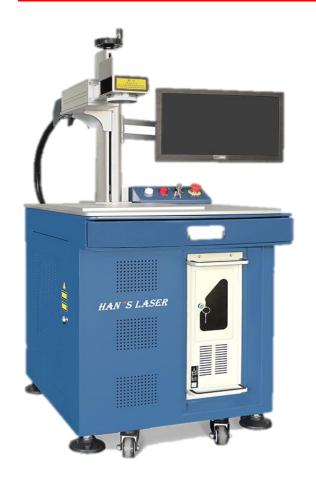

#### > FIBER LASER MARKING MACHINE

### **Specification**

| Working Area     | 100x100, 175x175, 250x250, 300x300 MM & Customized |
|------------------|----------------------------------------------------|
| Laser Type       | Fiber Laser                                        |
| Laser Power      | 20, 30, 50, 60, 100 W                              |
| Operating System | Win 7 / 8 / 10 / 11                                |
| Supported File   | PLT, DXF, BMP, JPG, GLF, PNG.                      |
| Working Volt     | Single Phase 220-230V / 50HZ (Earthing Req)        |