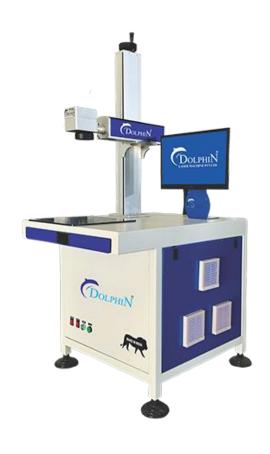

#### > FIBER LASER MARKING MACHINE

### **Specification**

| Working Area     | 100x100, 175x175, 250x250, 300x300 MM & Customized |
|------------------|----------------------------------------------------|
| Laser Type       | Fiber Laser                                        |
| Laser Power      | 20, 30, 50, 60, 100 W                              |
| Operating System | Win 7 / 8 / 10 / 11                                |
| Supported File   | PLT, DXF, BMP, JPG, GLF, PNG.                      |
| Working Volt     | Single Phase 220-230V / 50HZ (Earthing Req)        |