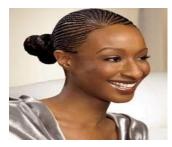

## Examples of hairstyles Girls Acceptable

#### <u>Girls :</u>

- They can have extensions, but it must be thin (not thicker than 5mm) and platted neatly to the back
- If the hair touches the collar of the school dress it must be fastened in a bun or ponytail
- If the hair is short, it must be neat. Remember that our children are ambassadors of our school.
- Girls will not be allowed to wear beads in their hair or any other decorations.
- A "scrunchie" made from the same material as the school dresses or an elastic band in the school's colours can be used to tie the hair into a ponytail
- Alice bands are allowed in the colours of the school red, white, black
- Extensions are allowed not thicker than 1.5 cm platted neatly to the back
- Thin, neat dreadlocks accepted if it is fastened at the back of the head
- If the hair touches the collar of the dress, it must be fastened in a bun or ponytail
- No lines or patterns
- No beads in their hair
- Hair/red elastic bands with red and white ribbon tied to it is allowed.
- •