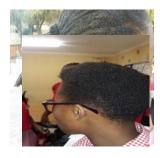

#### <u>Hair Policy</u> <u>Boys :</u>

- Short hair that is cut in a brush cut.
- No lines or patterns shaved into the hair will be allowed. Kendrick hairstyle
- Short cut / brush cut / "cheese kop" is allowed.