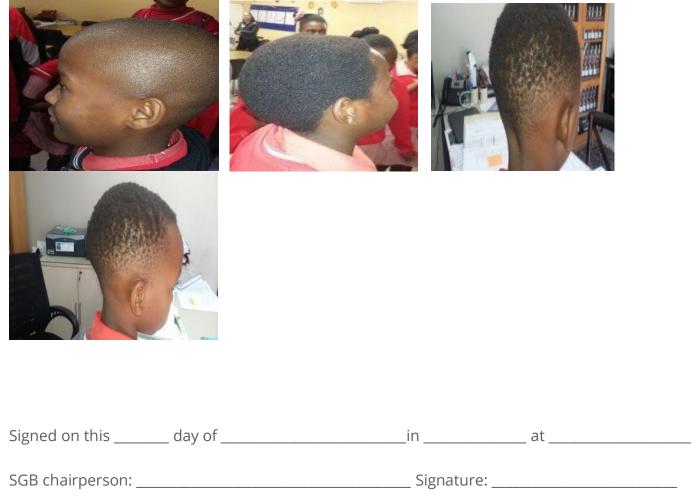

# <u>Boys</u> <u>Acceptable</u>

| Principal | : | Signature: |
|-----------|---|------------|
| Secretary | : | Signature: |

#### <u>Hair Policy</u> <u>Boys :</u>

- Short hair that is cut in a brush cut.
- No lines or patterns shaved into the hair will be allowed. Kendrick hairstyle
- Short cut / brush cut / "cheese kop" is allowed.