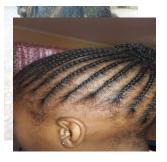

#### <u>Girls :</u>

- They can have extensions, but it must be thin (not thicker than 5mm) and platted neatly to the back
- If the hair touches the collar of the school dress it must be fastened in a bun or ponytail
- If the hair is short, it must be neat. Remember that our children are ambassadors of our school.
- Girls will not be allowed to wear beads in their hair or any other decorations.
- A "scrunchie" made from the same material as the school dresses or an elastic band in the school's colours can be used to tie the hair into a ponytail
- Alice bands are allowed in the colours of the school red, white, black
- Extensions are allowed not thicker than 1.5 cm platted neatly to the back
- Thin, neat dreadlocks accepted if it is fastened at the back of the head
- If the hair touches the collar of the dress, it must be fastened in a bun or ponytail
- No lines or patterns
- No beads in their hair
- Hair/red elastic bands with red and white ribbon tied to it is allowed.
- •