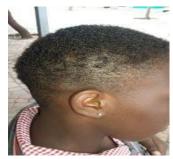

# <u>Boys</u> <u>Acceptable</u>

| Principal | : | Signature: |
|-----------|---|------------|
| Secretary | : | Signature: |

#### <u>Hair Policy</u> <u>Boys :</u>

- Short hair that is cut in a brush cut.
- No lines or patterns shaved into the hair will be allowed. Kendrick hairstyle
- Short cut / brush cut / "cheese kop" is allowed.