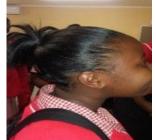

## Examples of hairstyles Girls Acceptable

#### <u>Girls :</u>

- They can have extensions, but it must be thin (not thicker than 5mm) and platted neatly to the back
- If the hair touches the collar of the school dress it must be fastened in a bun or ponytail
- If the hair is short, it must be neat. Remember that our children are ambassadors of our school.
- Girls will not be allowed to wear beads in their hair or any other decorations.
- A "scrunchie" made from the same material as the school dresses or an elastic band in the school's colours can be used to tie the hair into a ponytail
- Alice bands are allowed in the colours of the school red, white, black
- Extensions are allowed not thicker than 1.5 cm platted neatly to the back
- Thin, neat dreadlocks accepted if it is fastened at the back of the head
- If the hair touches the collar of the dress, it must be fastened in a bun or ponytail
- No lines or patterns
- No beads in their hair
- Hair/red elastic bands with red and white ribbon tied to it is allowed.
- •