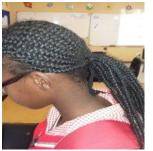

#### <u>Girls :</u>

- They can have extensions, but it must be thin (not thicker than 5mm) and platted neatly to the back
- If the hair touches the collar of the school dress it must be fastened in a bun or ponytail
- If the hair is short, it must be neat. Remember that our children are ambassadors of our school.
- Girls will not be allowed to wear beads in their hair or any other decorations.
- A "scrunchie" made from the same material as the school dresses or an elastic band in the school's colours can be used to tie the hair into a ponytail
- Alice bands are allowed in the colours of the school red, white, black
- Extensions are allowed not thicker than 1.5 cm platted neatly to the back
- Thin, neat dreadlocks accepted if it is fastened at the back of the head
- If the hair touches the collar of the dress, it must be fastened in a bun or ponytail
- No lines or patterns
- No beads in their hair
- Hair/red elastic bands with red and white ribbon tied to it is allowed.
- •